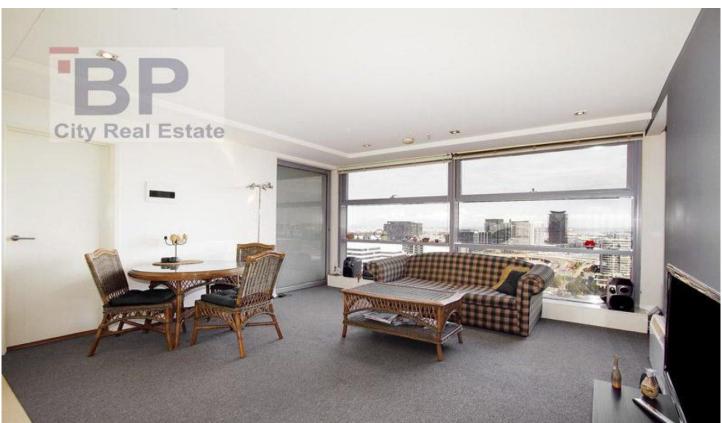

Perched high up on the 26h floor and with floor to ceiling windows in the open plan living and dining area, this apartment is flooded with natural light and enjoys some of the best views Melbourne has to offer.

Featuring two generously sized double bedrooms both with ample wardrobe space for even the most lavish of

2 📭 1 🟪

Type : Apartment Building Size : 7 sqm

View: https://www.bradyresidential.com.au/sal e/vic/inner-city/melbourne/residential/ap