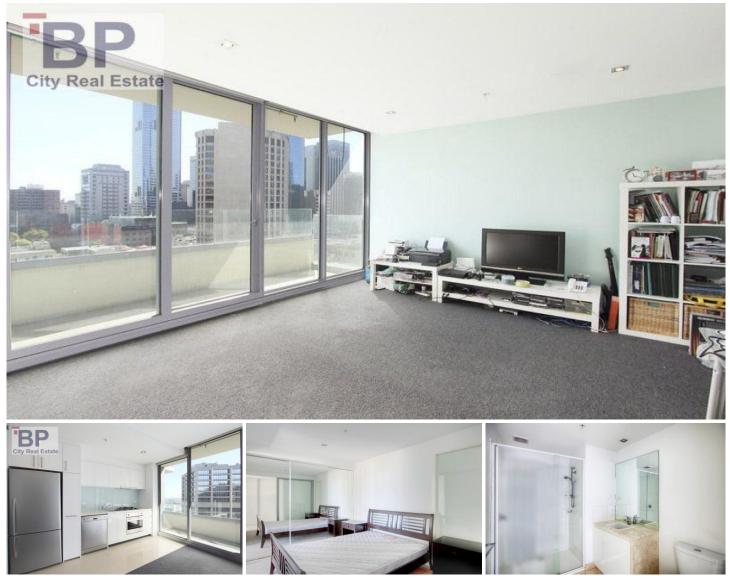

### 1803/8 Downie Street MELBOURNE VIC

This one bedroom apartment has all you could desire in an inner city pad. In a highly desirable location only moments away from all of Melbourne's attractions including Etihad Stadium, Southern Cross Complex, Direct Factory Outlet, the Yarra River, Crown Casino and many of Melbourne's finest restaurants and retail shops.

The open plan living area is a great size which enjoys an abundance of natural light from the full length windows and the afternoon sun thanks to the northerly aspect. The kitchen is equipped with all you could need including dishwasher, 4 burner gas cook top, oven and an abundance of storage space.

The balcony is sure to impress if it not from its sheer size