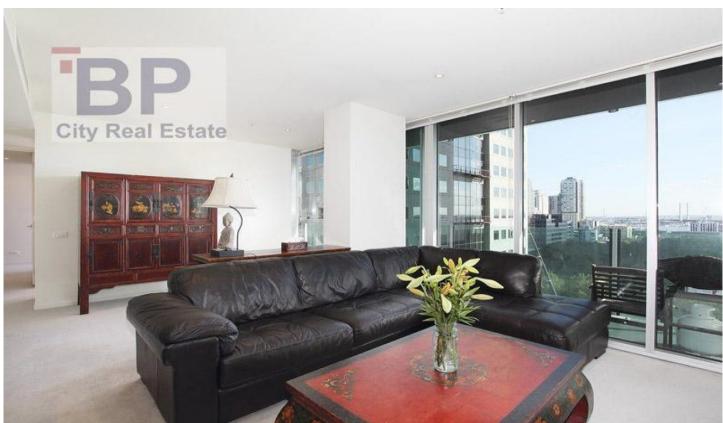

The open plan living and dining area is an excellent size with plenty of room for an expansive lounge set up. The full length windows provide this area with an abundance of natural light and ducted air conditioning and heating throughout ensures your comfort no matter the season. The large 14sqm (approx) balcony is accessed via sliding doors and with enough space for an outdoor set up, it is the perfect place to take in the Melbourne sunset.