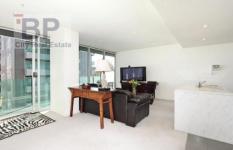

The open plan living and dining area is an excellent size with plenty of room for an expansive lounge set up. The full length windows provide this area with an abundance of natural light and ducted air conditioning and heating throughout ensures your comfort no matter the season. The large 14sqm (approx) balcony is accessed via sliding doors and with enough space for an outdoor set up, it is the perfect place to take in the Melbourne sunset.