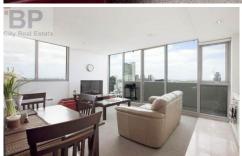

## 2810/8 Downie Street MELBOURNE VIC

This 28th floor apartment is easy on the eyes no matter which way you look. The apartment itself is presented magnificently and is evidently finished to the highest standard. The setting is stunning with 180 degrees views of the surrounding CBD, Southbank and Yarra River that make this the ideal place for the busy professional to unwind or entertain. It is easily the best one bedroom apartment you can buy in the development.

Entry is granted through the private hallway which adds a sense of privacy foreign to many CBD apartments as well as extra storage space. The hallway wraps around and leads you to the living quarters that are the finest in open plan living and dining. A generously sized kitchen complete with all the essentials with plenty of bench and cupboard