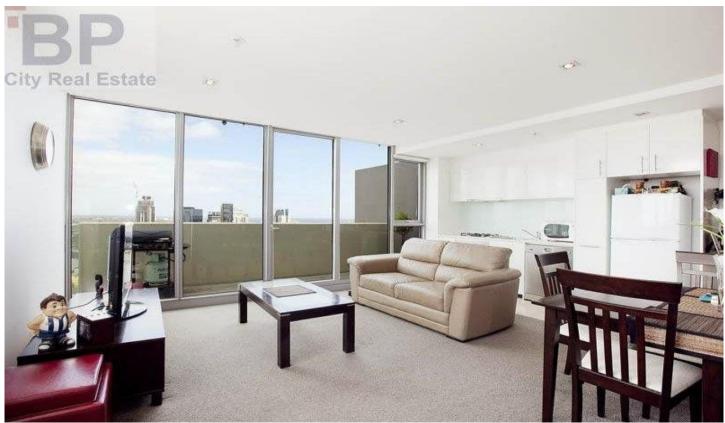

## 2810/8 Downie Street MELBOURNE VIC

This 28th floor apartment is easy on the eyes no matter which way you look. The apartment itself is presented magnificently and is evidently finished to the highest standard. The setting is stunning with 180 degrees views of the surrounding CBD, Southbank and Yarra River that make this the ideal place for the busy professional to unwind or entertain. It is easily the best one bedroom apartment you can buy in the development.

Entry is granted through the private hallway which adds a sense of privacy foreign to many CBD apartments as well as extra storage space. The hallway wraps around and leads you to the living quarters that are the finest in open plan living and dining. A generously sized kitchen complete with all the essentials with plenty of bench and cupboard