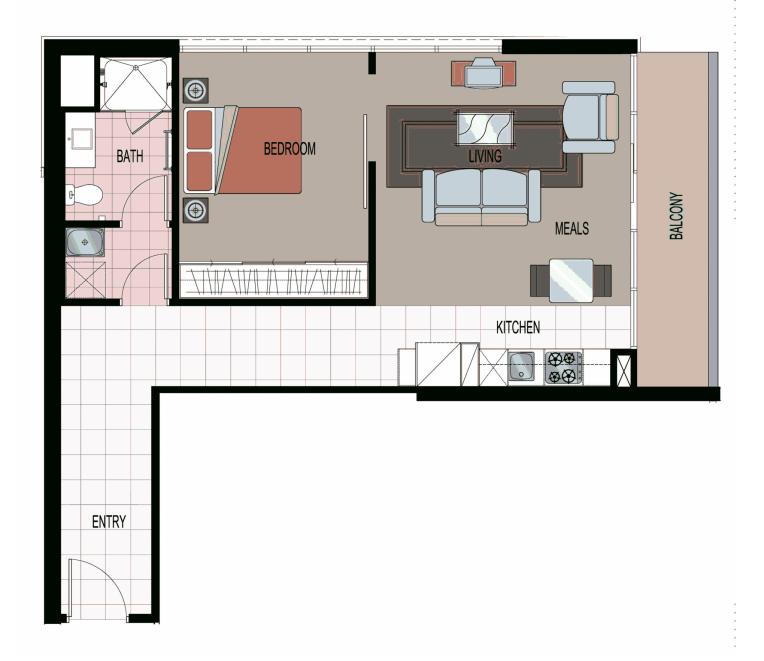

## 2810/8 Downie Street MELBOURNE VIC

This 28th floor apartment is easy on the eyes no matter which way you look. The apartment itself is presented magnificently and is evidently finished to the highest standard. The setting is stunning with 180 degrees views of the surrounding CBD, Southbank and Yarra River that make this the ideal place for the busy professional to unwind or entertain. It is easily the best one bedroom apartment you can buy in the development.

Entry is granted through the private hallway which adds a sense of privacy foreign to many CBD apartments as well as extra storage space. The hallway wraps around and leads you to the living quarters that are the finest in open plan living and dining. A generously sized kitchen complete with all the essentials with plenty of bench and cupboard

1 **=** 1 **=** 

Type : Apartment Building Size : 7 sqm

View : https://www.bradyresidential.com.au/sal e/vic/inner-city/melbourne/residential/ap

artment/7415663

For full version visit the website