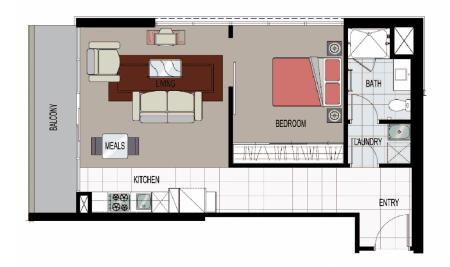

## 2302/8 Downie Street MELBOURNE VIC

Perched on the 23rd floor of 8 Downie Street dwells this generously sized 62.2sqm one bedroom property. The location is unrivalled within a moment's walk of Etihad Stadium, Southern Cross Complex & the Crown Casino Complex.

When you enter the apartment it is clear too see it is in a pristine condition. Follow the tiled hallway into the living and you will be struck by the expansive open plan living and dining area which benefits from an abundance of natural light. The kitchen is equipped with all the essentials and plenty of cupboard space.

The balcony is sure to be savoured by the owner, at 7sqm there is plenty of outdoor space for you to do with as you

1 🚐 1 🖳

Type : Apartment Building Size : 7 sqm

View : https://www.bradyresidential.com.au/sal e/vic/inner-city/melbourne/residential/ap