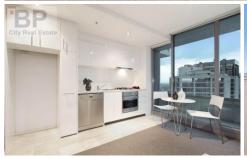

When you enter the apartment it is clear too see it is in a pristine condition. Follow the tiled hallway into the living and you will be struck by the expansive open plan living and dining area which benefits from an abundance of natural light. The kitchen is equipped with all the essentials and plenty of cupboard space.