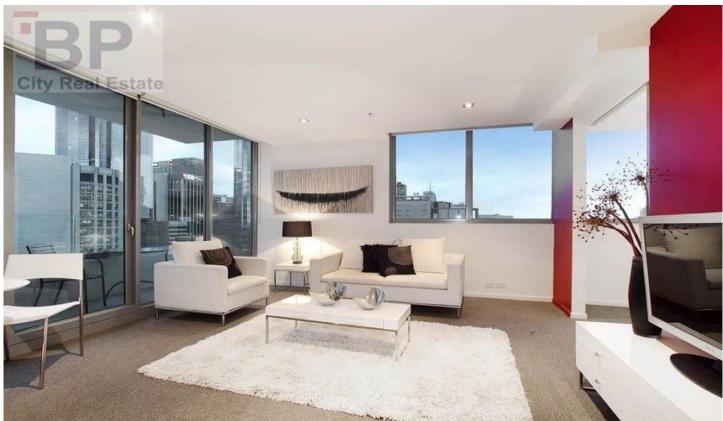

When you enter the apartment it is clear too see it is in a pristine condition. Follow the tiled hallway into the living and you will be struck by the expansive open plan living and dining area which benefits from an abundance of natural light. The kitchen is equipped with all the essentials and plenty of cupboard space.

The balcony is sure to be savoured by the owner, at 7sqm there is plenty of outdoor space for you to do with as you

1 🚐 1 🖳

Type : Apartment Building Size : 7 sqm

View : https://www.bradyresidential.com.au/sal e/vic/inner-city/melbourne/residential/ap