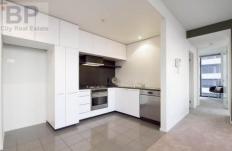

The open plan living and dining area is flooded with natural light thanks to the full length windows that provide amazing North facing views of Queen Victoria Market. There is plenty of room for an expansive lounge set up whilst the kitchen is equipped with all you need and has an abundance of storage space.