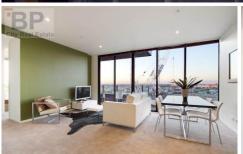

The open plan living and dining area is flooded with natural light thanks to the full length windows that provide amazing North facing views of Queen Victoria Market. There is plenty of room for an expansive lounge set up whilst the kitchen is equipped with all you need and has an abundance of storage space.