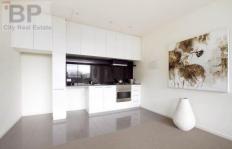

The open plan living and dining area is a terrific size and is flooded with natural light from the full length windows. There is plenty of space for you to decorate according to your tastes and the kitchen is equipped with all you need and an abundance of cupboard space.