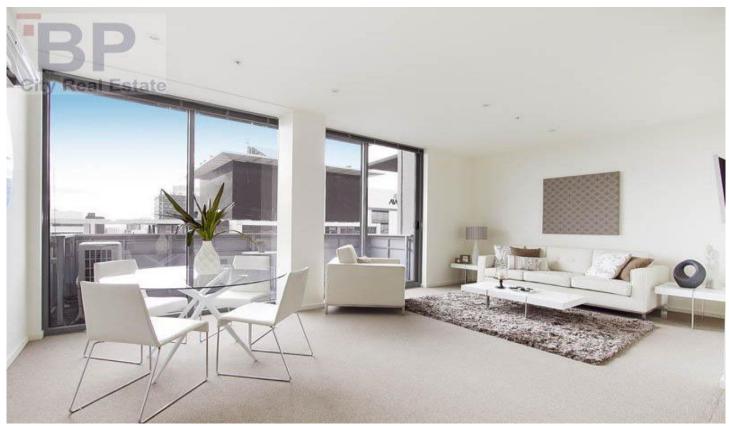

The open plan living and dining area is a terrific size and is flooded with natural light from the full length windows. There is plenty of space for you to decorate according to your tastes and the kitchen is equipped with all you need and an abundance of cupboard space.

What surely sets this property apart from others in the CBD is the use of 2 private balconies which allow you to enjoy whichever view you desire. Off the living you can enjoy an

2 🔄 2 🔓 1 🖨

Type: Apartment Price: \$550,000