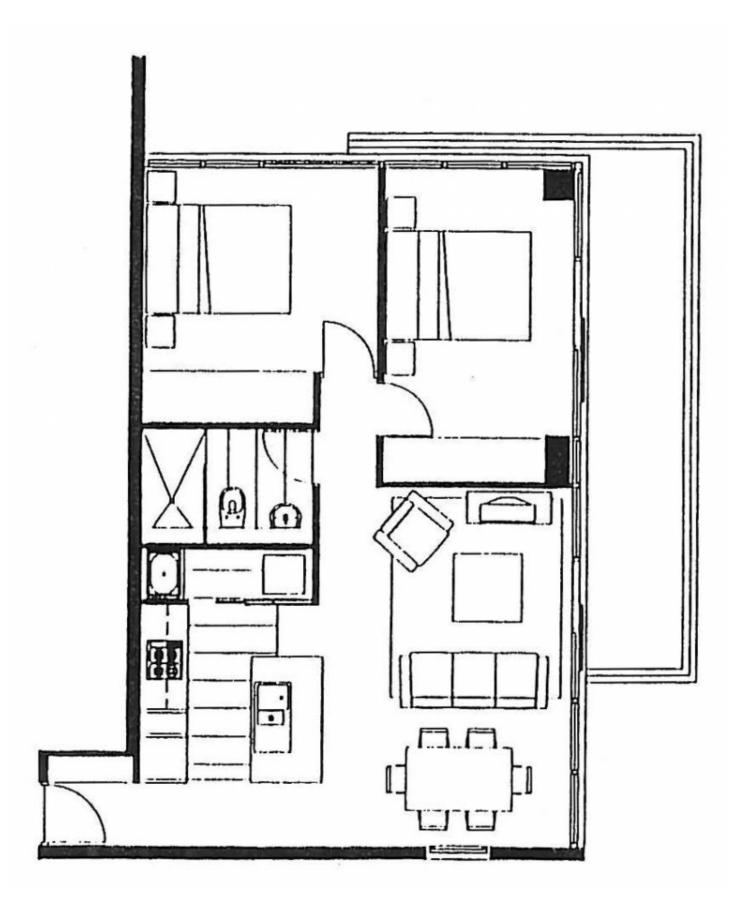

## 1506/28 Wills Street MELBOURNE VIC

Everything you need is right here! This two bedroom, one bathroom apartment with one secure car space on title is sure to tick all the boxes. Positioned in leafy Wills Street with Flagstaff Gardens as your backyard and just moments away from all the City has to offer including Melbourne Central, RMIT and Queen Victoria Market.

The open plan living and dining area is flooded with natural light thanks to the full length windows that provide amazing North facing views of Queen Victoria Market. There is plenty of room for an expansive lounge set up whilst the kitchen is equipped with all you need and has an abundance of storage space.