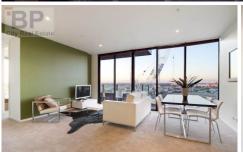

The open plan living and dining area is flooded with natural light thanks to the full length windows that provide amazing North facing views of Queen Victoria Market. There is plenty of room for an expansive lounge set up whilst the kitchen is equipped with all you need and has an abundance of storage space.