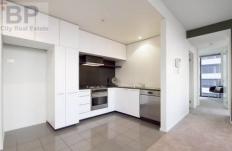

The open plan living and dining area is flooded with natural light thanks to the full length windows that provide amazing North facing views of Queen Victoria Market. There is plenty of room for an expansive lounge set up whilst the kitchen is equipped with all you need and has an abundance of storage space.