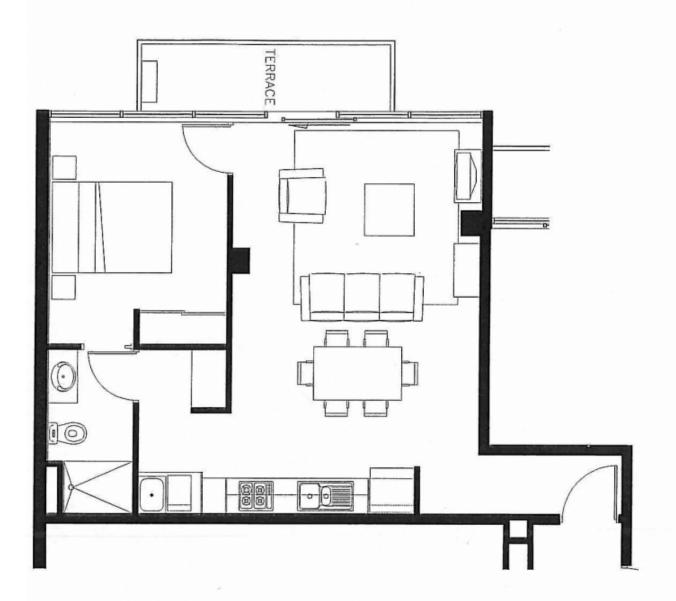

## 909/35 Wills Street MELBOURNE VIC

This impressive 59 sqm, one bedroom apartment with one parking space is perfectly positioned on the fringe of the CBD. Flagstaff Gardens, Queen Victoria Market, Melbourne Central, Etihad Stadium and both Melbourne and RMIT Universities are all only moments away.

The open plan living area allows you plenty of space to entertain and grants access to your private balcony overlooking Flagstaff Gardens. You are guaranteed comfort no matter the season thanks to the split system air conditioning and heating in the lounge.

The dual access bathroom is neatly presented and tiled complete with shower and vanity unit.

1 🚐 1 🖺 1 🗬

Type : Unit Price : \$ 400,000 Building Size : 6 sqm

'iew: https://www.bradyresidential.com.au/sal