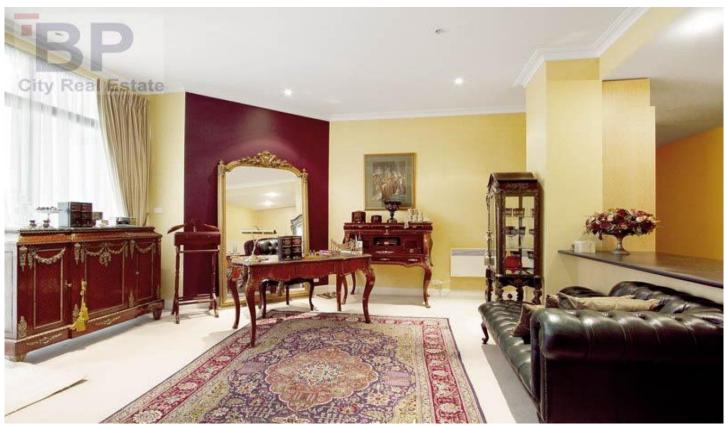

The expansive open plan living and dining area is a terrific size and features electric heating for your comfort. The full length windows ensure the property enjoys natural light and provides sliding door access to the large balcony that spans the length of the apartment.