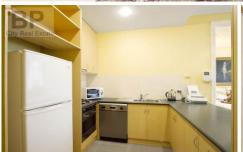

The kitchen comes equipped with all you need including oven, gas cook top and dish washer. With an abundance of

1 🚐 1 🖺 1 🗬

Type : Apartment Building Size : 6 sqm

View : https://www.bradyresidential.com.au/sal