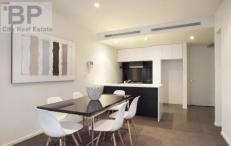

The open plan living and dining area is a terrific size with plenty of room for an expansive lounge set up. The full length windows provide this area with an abundance of natural light and ducted air conditioning and heating throughout ensures your comfort no matter the season. The large 15sqm balcony is accessed via sliding doors and with enough space for an outdoor set up, it is the perfect place to take in the Melbourne sunset.