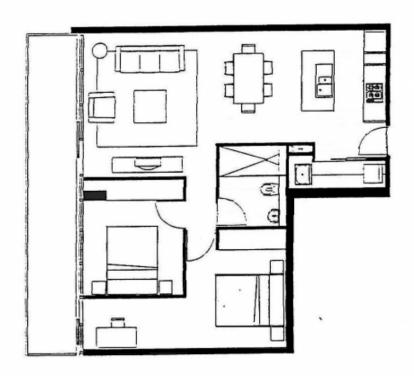

## 1705/28 Wills Street MELBOURNE VIC

This two bedroom property located in the leafy surrounds of Wills Street is sure to impress. In a location that is unrivalled with Flagstaff Gardens as your backyard and Melbourne Central, Queen Victoria Market & RMIT University only moments away, this is the ideal place to enjoy an inner city lifestyle.

The open plan living and dining area is a terrific size with plenty of room for an expansive lounge set up. The full length windows provide this area with an abundance of natural light and ducted air conditioning and heating throughout ensures your comfort no matter the season. The large 15sqm balcony is accessed via sliding doors and with enough space for an outdoor set up, it is the perfect place to take in the Melbourne sunset.