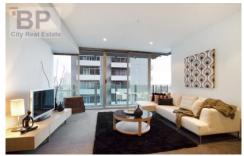

The open plan living and dining area is a terrific size with plenty of room for an expansive lounge set up. The full length windows provide this area with an abundance of natural light and ducted air conditioning and heating throughout ensures your comfort no matter the season. The large 15sqm balcony is accessed via sliding doors and with enough space for an outdoor set up, it is the perfect place to take in the Melbourne sunset.