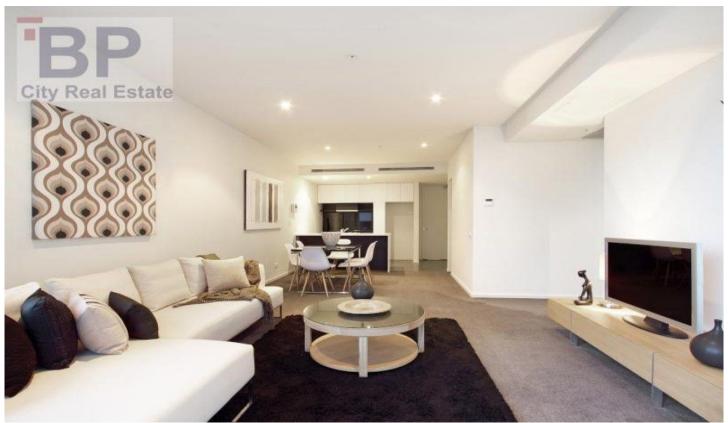

The open plan living and dining area is a terrific size with plenty of room for an expansive lounge set up. The full length windows provide this area with an abundance of natural light and ducted air conditioning and heating throughout ensures your comfort no matter the season. The large 15sqm balcony is accessed via sliding doors and with enough space for an outdoor set up, it is the perfect place to take in the Melbourne sunset.