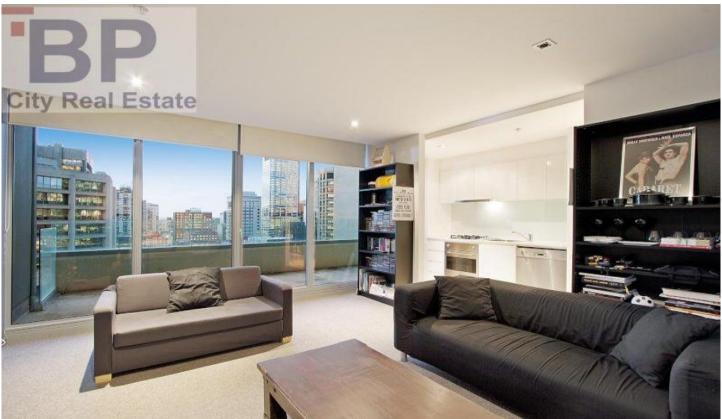

The open plan living/dining area is a terrific size and enjoys an abundance of natural light from the full length windows. The kitchen is equipped with all you need including 4 burner gas cook top, oven, dishwasher and plenty of cupboard and bench space.