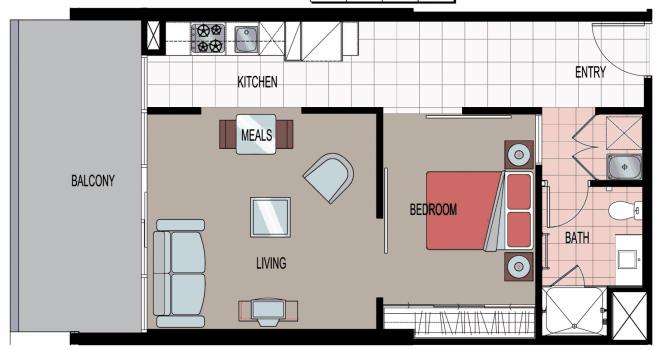

## 2104/8 Downie Street MELBOURNE VIC

This spacious and stunning one bedroom apartment enjoys amazing views of the city skyline high up on the 21st floor.

Located in tranquil Downie Street away from the hustle and bustle of the CBD this could be your perfect inner city retreat. Close to all Melbourne has to offer with Southern Cross Complex, Direct Factory Outlet, the Yarra River and Crown only a minutes walk away. This is the perfect place to enjoy a metropolitan lifestyle.

The open plan living/dining area is a terrific size and enjoys an abundance of natural light from the full length windows. The kitchen is equipped with all you need including 4 burner gas cook top, oven, dishwasher and plenty of cupboard and bench space.