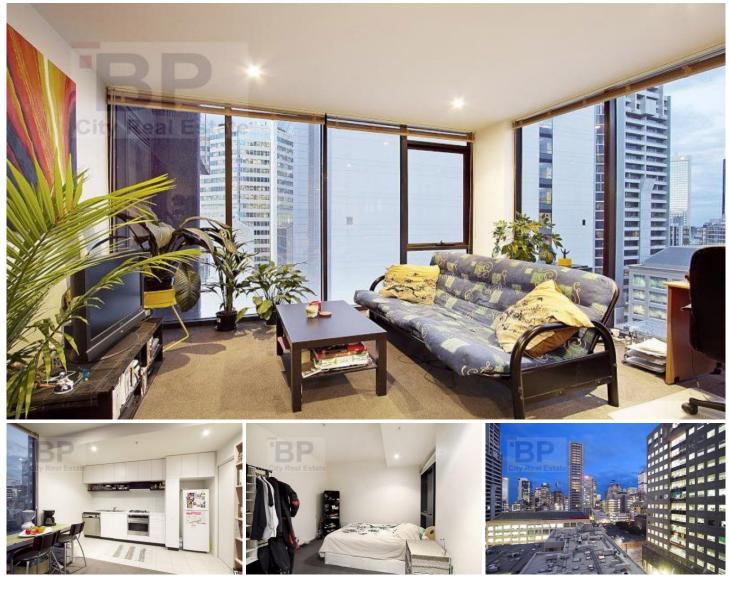

## 1202/28 Wills Street MELBOURNE VIC

This amazing, 56 sqm, one bedroom apartment is located in the highly prized Will's Tower development. In a location that is second to none with Flagstaff Gardens as your backyard and Queen Victoria Market, Melbourne Central & RMIT University on your doorstep. It is sure to tick all the boxes whether you are a professional, student or a savvy investor looking for a property with a strong rental return.

The open plan living area is a great size with wall to wall full length windows flooding the apartment with natural light. At night the views of the city skyline from the lounge are sure to impress and provide the perfect backdrop for an evening in. The kitchen is equipped with all you need including dishwasher, 4 burner gas cook top, electric oven and an abundance of storage space.