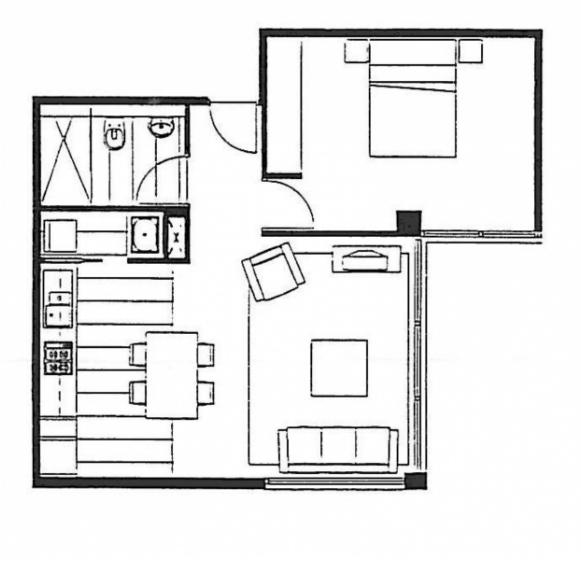

## 1202/28 Wills Street MELBOURNE VIC

This amazing, 56 sqm, one bedroom apartment is located in the highly prized Will's Tower development. In a location that is second to none with Flagstaff Gardens as your backyard and Queen Victoria Market, Melbourne Central & RMIT University on your doorstep. It is sure to tick all the boxes whether you are a professional, student or a savvy investor looking for a property with a strong rental return.

The open plan living area is a great size with wall to wall full length windows flooding the apartment with natural light. At night the views of the city skyline from the lounge are sure to impress and provide the perfect backdrop for an evening in. The kitchen is equipped with all you need including dishwasher, 4 burner gas cook top, electric oven and an abundance of storage space.