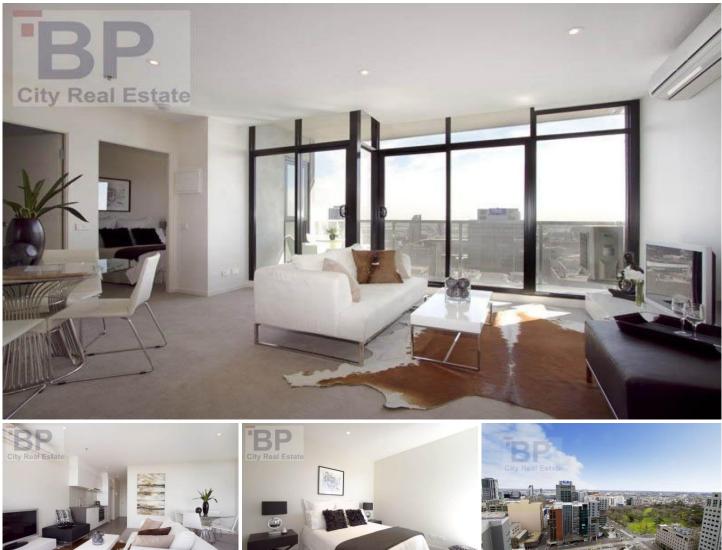

## 2808/380 Little Lonsdale Street MELBOURNE VIC

This brand new one bedroom apartment is perched high up on the 28th floor. With views that are unsurpassed, overlooking Flagstaff Gardens the views of this leafy oasis in the concrete jungle that is the CBD are highly prized. In a location second to none with Melbourne Central, Direct Factory Outlet, restaurants, trains, trams and buses all at your doorstep.

Entry to the apartment is through your private corridor which features a sleek and stylish galley kitchen equipped with all you need. The open plan living dining area is a great size, with split system air conditioning and full length windows that flood the apartment with natural light. The balcony is the envy of other apartments, being a large 10sqm in size and it is from here you can enjoy the