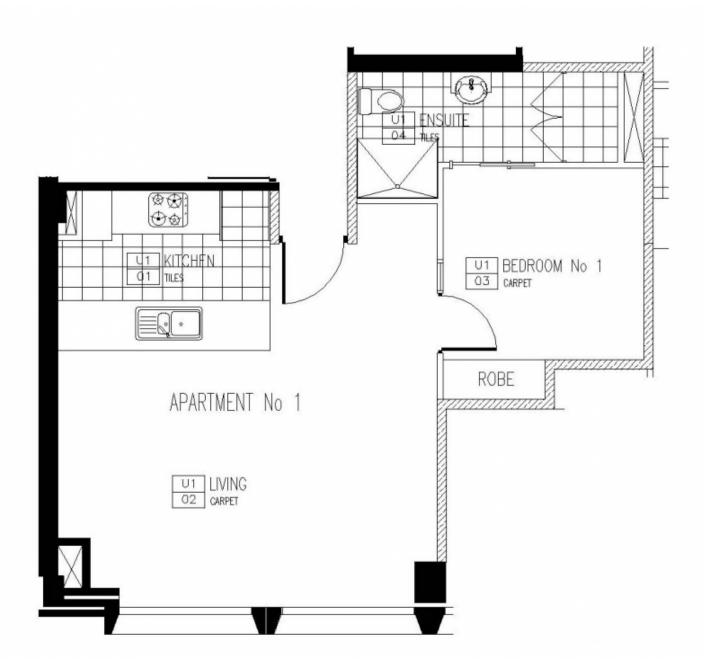

The open plan living/dining area allows plenty of room for your friends and family with the generous floor space and the split system air conditioner will see that their stay is always comfortable. The ? length windows in the living area