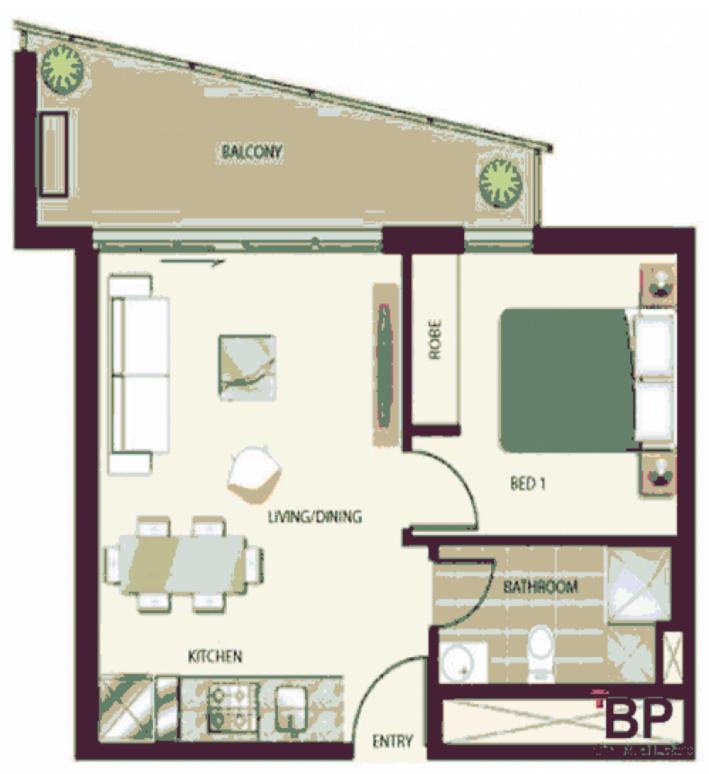

## 1304/380 Little Lonsdale Street MELBOURNE VIC

This brand new one bedroom apartment is scheduled for completion in October 2010. Featuring the latest in cutting edge design and style it is the perfect pad for the professional. Situated close to Flagstaff Gardens, Etihad stadium, Melbourne Central and RMIT University this building is sure to be the ideal place to enjoy city living.

This one bedroom apartment is to be light and bright with full length windows through out, you can bathe in the morning sun thanks to the north eastern facing.

The open plan living and dining area is a great size and will always be kept cool thanks to the Daikin split system air conditioner. Step out onto your spacious private balcony and enjoy the amazing city skyline views from the 13th 1 🛌 1 🖺