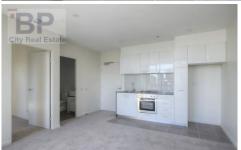

This one bedroom apartment is to be light and bright with full length windows through out, you can bathe in the morning sun thanks to the north eastern facing.

The open plan living and dining area is a great size and will always be kept cool thanks to the Daikin split system air conditioner. Step out onto your spacious private balcony and enjoy the amazing city skyline views from the 13th 1 🛌 1 🖺