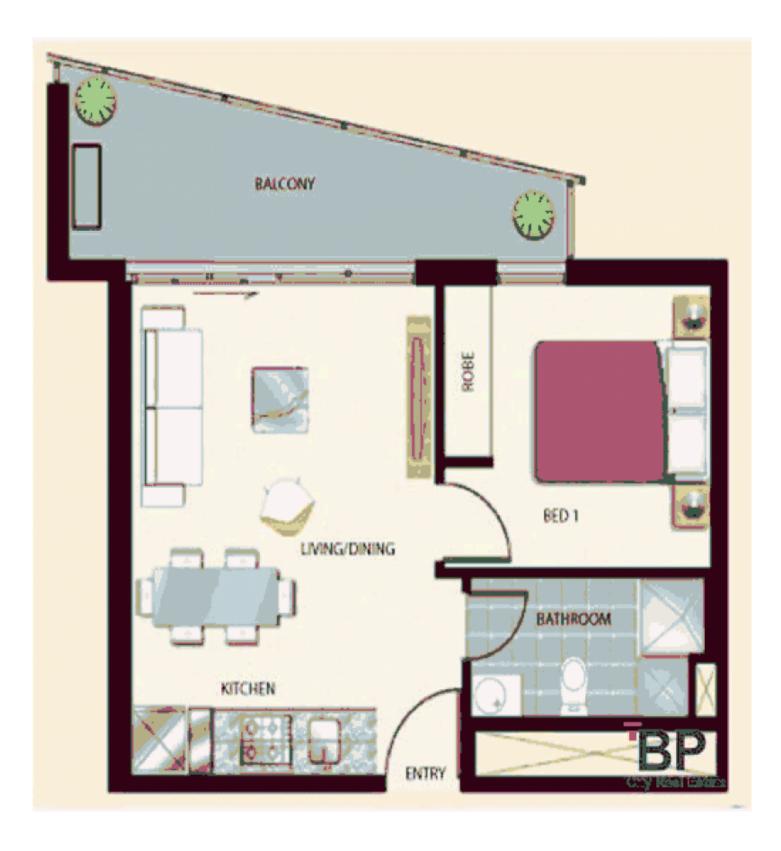

This apartment on the 12th floor is guaranteed to please the owner occupier whether you are a professional or student.

The kitchen is equipped with all you need to move right in

For full version visit the website