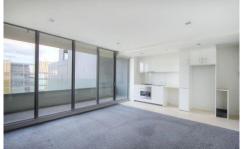

This truly is a fantastic size for a one bedroom apartment at a total of 61.8 sqm, they simply do not make them like this anymore. The open plan living/dining area is flooded with natural light from the full length windows with sliding door which provides balcony access. The jewel in the crown is surely the large balcony with south facing views of the Yarra River, the perfect place to unwind.