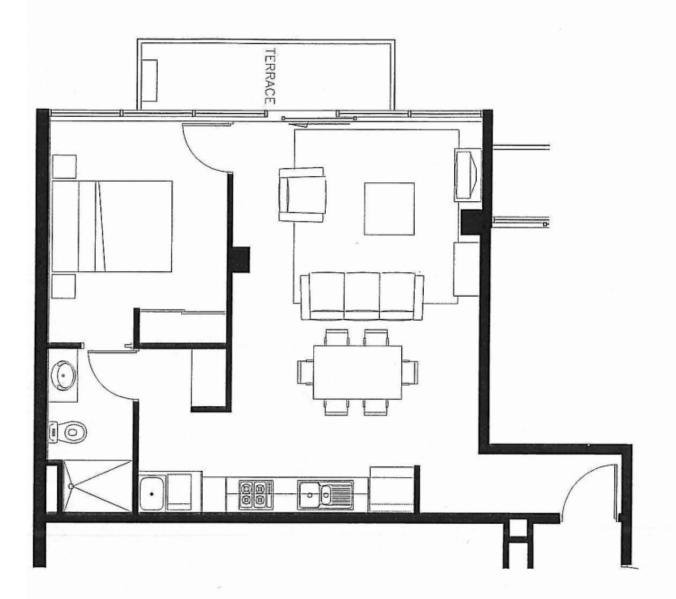

## 1609/25-33 Wills Street MELBOURNE VIC

This impressive one bedroom apartment is located on the 16th floor of the ?Will?s Court? building. Properties in this complex are highly sought after due to it?s perfect positioning on the fringe of the CBD with Flagstaff Gardens and Queen Victoria Market seconds away and Melbourne Central, QV, Etihad Stadium, Melbourne and RMIT Universities only minutes away.

The apartment has been immaculately kept and cared for by the owner who has occupied the property since 2006, this is further testament to the joys of inner city living in Will?s Street.

Entrance to the apartment is granted through your very own private corridor which also allows additional storage 1 🚐 1 🚍