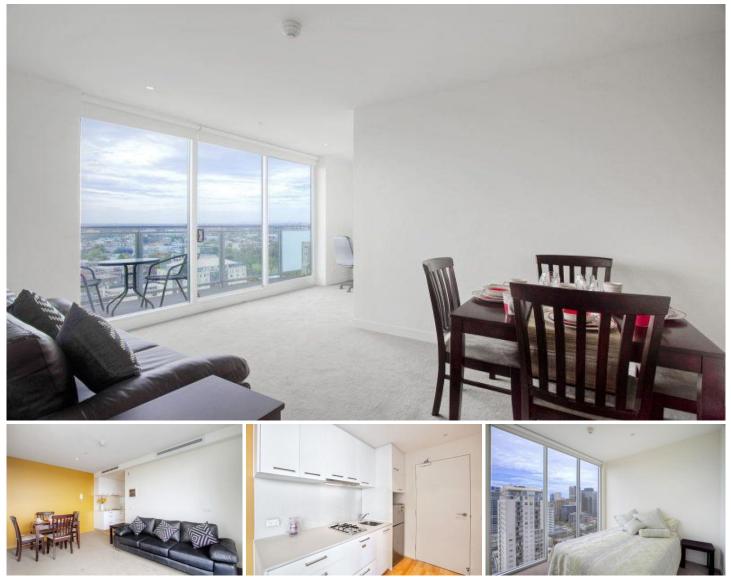

## 2509/288 Spencer Street MELBOURNE VIC

We are proud to present to you this brand new apartment in what is one of Melbourne's newest residential developments 'Atlantis Tower'. Completed at the end of 2009 with 5 star facilities, including pool, gym & sauna, it is guaranteed to please.

The apartment itself is perched high up on the 25th floor with breathtaking panoramic North Westerly views of Flagstaff Gardens, Docklands and out towards Mount Macedon. The apartment is flooded with natural light from the full length windows throughout the open plan living area and bedroom, which makes for great views of the Melbourne sunset.

This apartment is fully furnished and ready for you or a