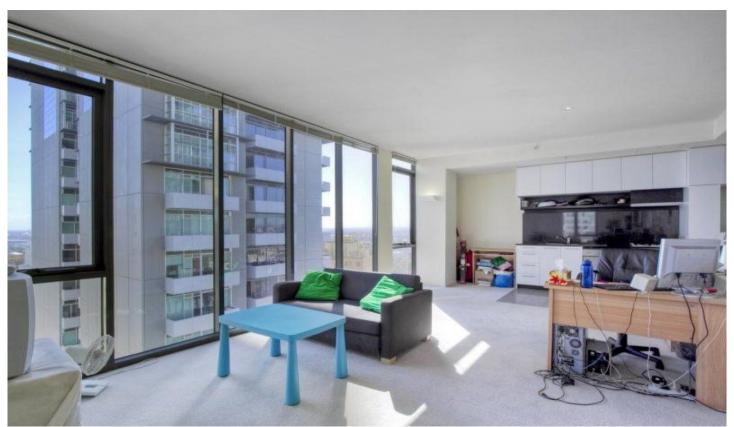

As you enter the apartment your eyes are immediately drawn to the full length windows throughout the open plan living area, which flood the apartment with natural light. The windows also provide west facing views to enjoy the amazing Melbourne sunset and a bird's eyes view of Flagstaff Gardens and seaside views of the Docklands.