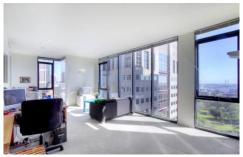

As you enter the apartment your eyes are immediately drawn to the full length windows throughout the open plan living area, which flood the apartment with natural light. The windows also provide west facing views to enjoy the amazing Melbourne sunset and a bird's eyes view of Flagstaff Gardens and seaside views of the Docklands.