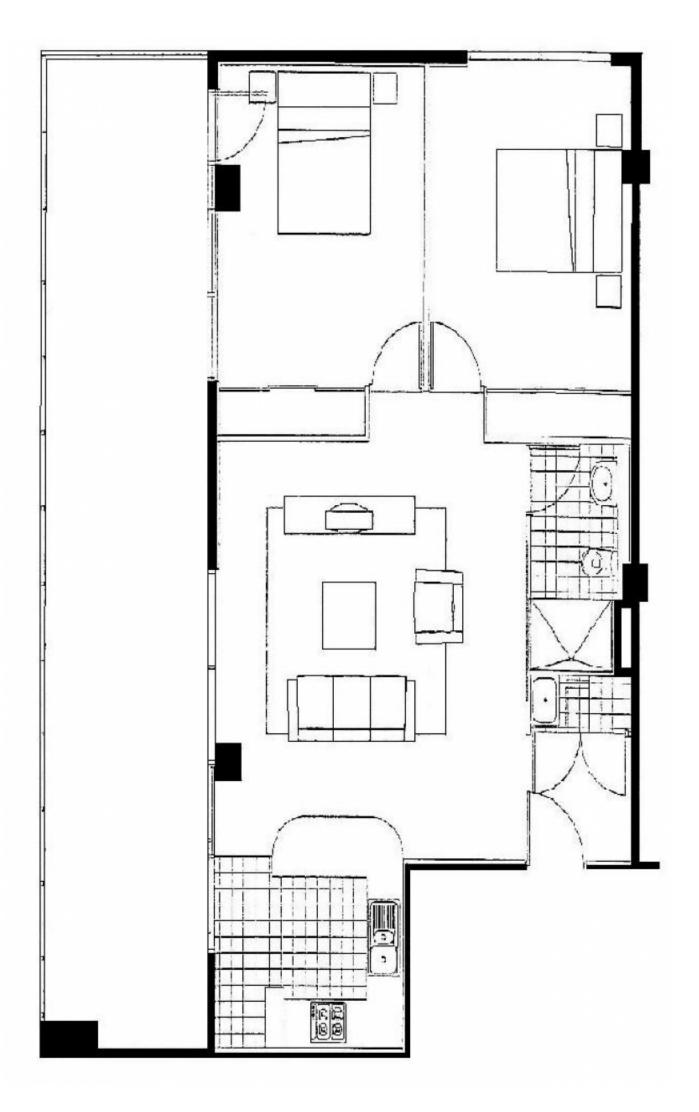

## 401/25-33 Wills Street MELBOURNE VIC

Located directly adjacent the shade and tranquillity of Flagstaff Gardens is the beautifully kept and presented two bedroom one bathroom apartment with one car space on title.

This apartment has been owner occupied since early 2005, which attributes to its immaculate condition. The owner also opted to go against the standard carpet flooring in this building and put hardwood floorboards throughout the apartment which look amazing and further add to its prestige. With split system air conditioning and heating you are assured comfort no matter what the season.

The large living area is flooded with natural light and has more than enough space to entertain and dine. The open

2 📭 1 🚍 1 🗬

Type: Unit

View: https://www.bradyresidential.com.au/sale/vic/inne

r-city/melbourne/residential/unit/7415624