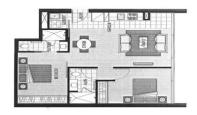

## 2601/8 Downie Street MELBOURNE VIC

High above the city streets on the 26th floor in the Eifel tower is this amazing two bedroom two bathroom apartment. The whole apartment is flooded with natural light from its full length windows which provide unrivalled views of the Yarra all the way down to the MCG in Richmond. The open living area is greatly designed to provide more than enough room for three distinct living, dining and kitchen areas.