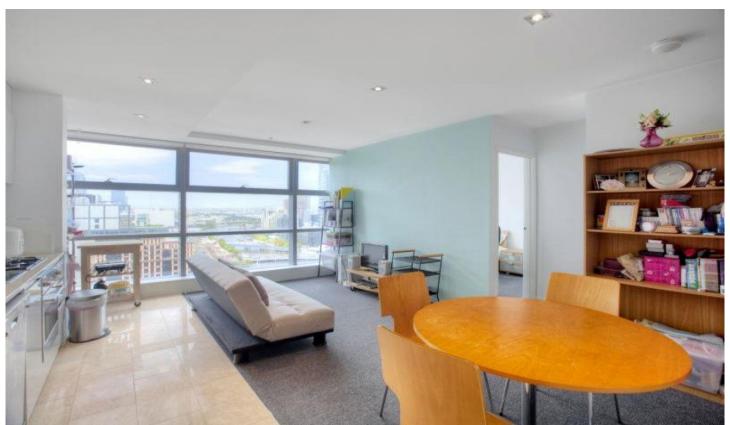

## 2601/8 Downie Street MELBOURNE VIC

High above the city streets on the 26th floor in the Eifel tower is this amazing two bedroom two bathroom apartment. The whole apartment is flooded with natural light from its full length windows which provide unrivalled views of the Yarra all the way down to the MCG in Richmond. The open living area is greatly designed to provide more than enough room for three distinct living, dining and kitchen areas.