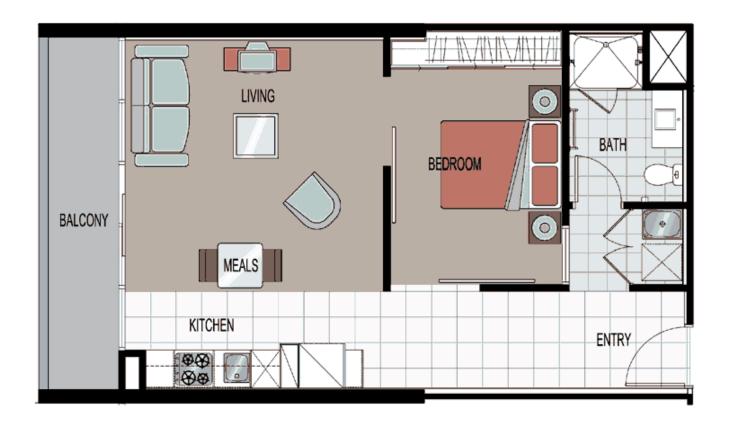

## 1503/8 Downie Street MELBOURNE VIC

This immaculate one bedroom apartment with one secure car space on title is part of the reputable Eifel building. Located at 8 Downie Street it is close to all of Melbournes major attractions including Crown Casino, Southern Cross Complex, Direct Factory Outlet and Etihad stadium.

As you enter through the immaculately kept tiled corridor through to the open plan living area you will see this apartment is superbly designed. With two very distinct living and kitchen areas, which feature air conditioning and full length windows which fill the apartment with natural light and allow access to the sizeable balcony. The kitchen includes dishwasher, gas cook top and a very easy on the eyes Caesar stone bench top.