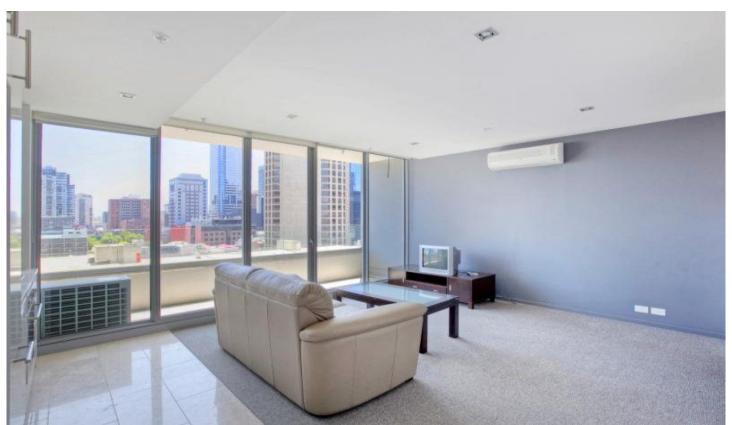

As you enter through the immaculately kept tiled corridor through to the open plan living area you will see this apartment is superbly designed. With two very distinct living and kitchen areas, which feature air conditioning and full length windows which fill the apartment with natural light and allow access to the sizeable balcony. The kitchen includes dishwasher, gas cook top and a very easy on the eyes Caesar stone bench top.