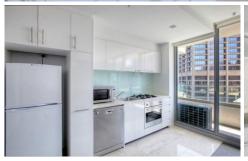

As you enter through the immaculately kept tiled corridor through to the open plan living area you will see this apartment is superbly designed. With two very distinct living and kitchen areas, which feature air conditioning and full length windows which fill the apartment with natural light and allow access to the sizeable balcony. The kitchen includes dishwasher, gas cook top and a very easy on the eyes Caesar stone bench top.