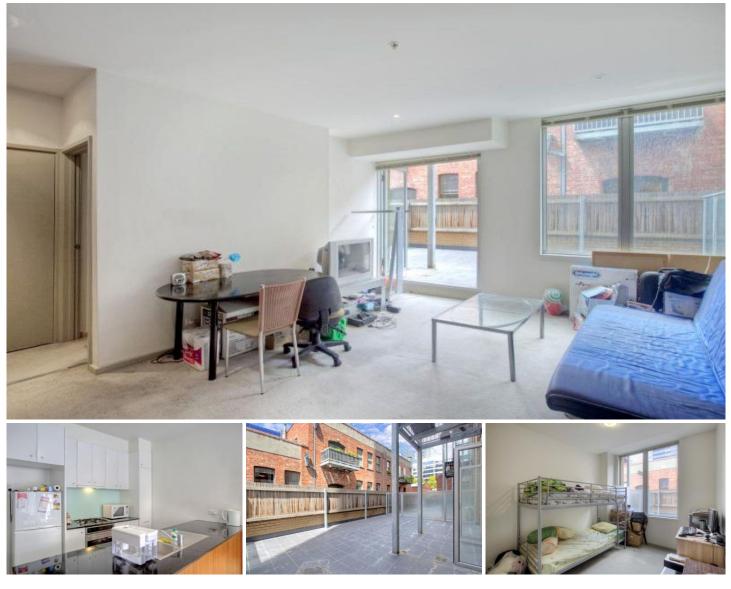

## 109/270 King Street MELBOURNE VIC

We are proud to present to you this spacious two bedroom one bathroom apartment located at 270 King Street. With continuous amounts capital growth and growing rental returns this buildings popularity soars ever higher. Owner occupiers and tenants alike love to live here and enjoy Melbourne?s vibrant lifestyle with Southern Cross Complex, Direct Factory Outlet, Flagstaff Gardens, Etihad Stadium and RMIT and Melbourne Universities only minutes away.

The two bedrooms have enough storage space to accommodate the biggest of shoppers and the second bedroom has more than you could ever need with it?s large walk in robe. The master is flooded with natural light from the windows that look out onto your very own massive 37.1