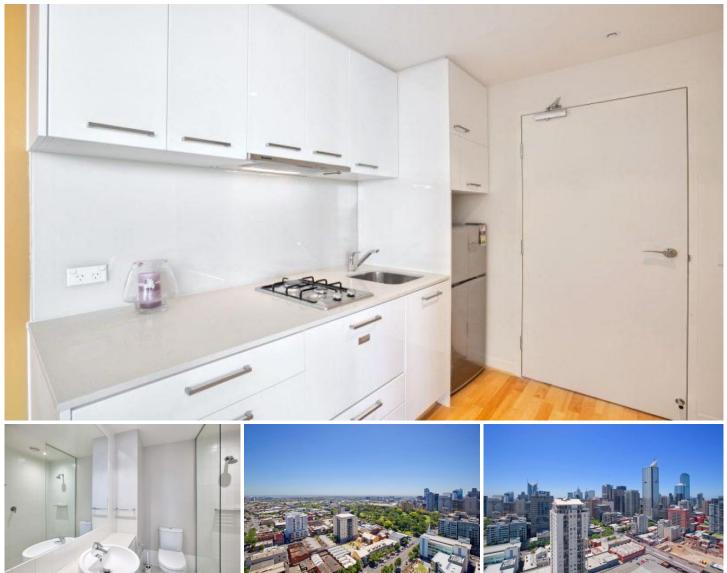

The open plan design of this apartment makes efficient use of the available space, equipped with all you could need. The kitchen comes complete with built in drawer dishwasher, microwave, two door fridge/freezer and gas cooktop all included in the sale, which is one of the many reasons this is a bargain!