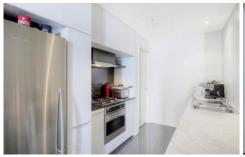

The bathroom is picture perfect and includes marble vanity unit and shower/bath. In a Melbourne apartment you would generally expect a European laundry in the bathroom as well. But not here! This spacious apartment has its own