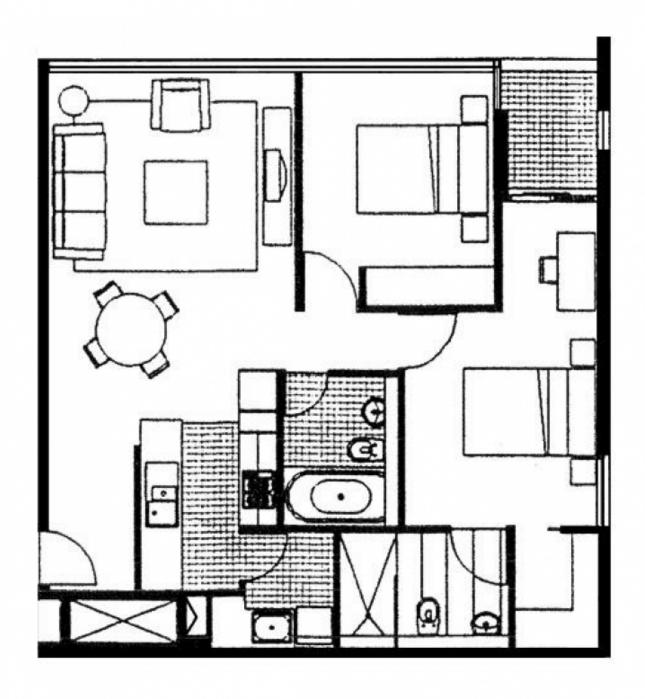

## 1707/22-40 Wills Street MELBOURNE VIC

Where do we start with this remarkable apartment? Two decent

sized double bedrooms - the master comprising of en-suite, walk

in robe and access to balcony, whilst the second bedroom, also

with built in robes, is flooded with an abundance of natural light.

Boasting two spritely bathrooms, kitchen with a four ring gas hob,

marble bench top and Blanco appliances, including dishwasher

and large separate laundry with trough. With unspoilt views from

the 17th floor overlooking Queen Victoria Market and

2 🗀 2 🖺 1 🖨

Type: Unit

**View**: https://www.bradyresidential.com.au/sale/vic/inne

r-city/melbourne/residential/unit/7415614

For full version visit the website