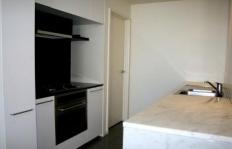

with built in robes, is flooded with an abundance of natural light.

Boasting two spritely bathrooms, kitchen with a four ring gas hob,

marble bench top and Blanco appliances, including dishwasher

and large separate laundry with trough. With unspoilt views from