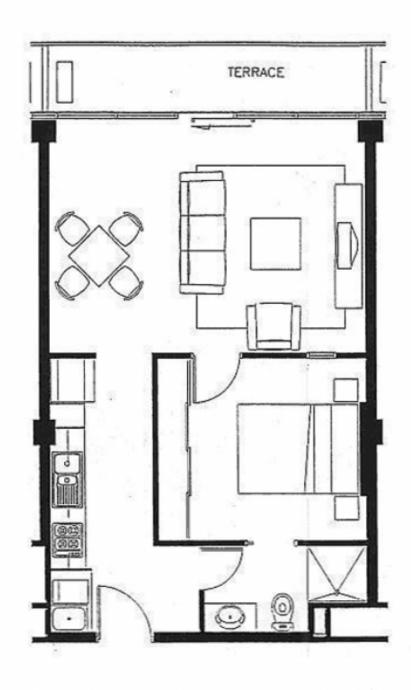

## 1603/25-33 Wills Street MELBOURNE VIC

This exceptional one bedroom apartment will undoubtedly impress. Boasting fantastic north facing and unspoilt views that can be enjoyed from your own private balcony or your air conditioned living room through the full length windows. Comprising of a large master bedroom with built in robes which lead to a dual access bathroom. The kitchen is offset to the living area and comes complete with gas hob and dishwasher. Further benefits include; security video entry and use of the buildings recreational facilities including swimming pool and gymnasium. Ideally located to Queen Victoria Market and Universities.