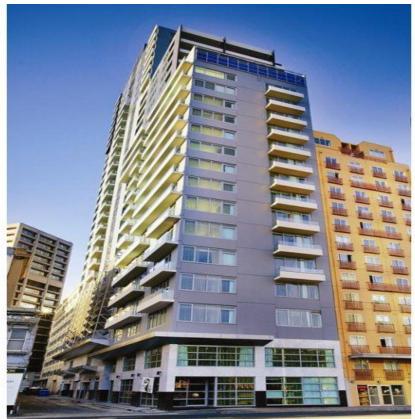

## 1612/8 Downie Street MELBOURNE VIC

This one bedroom apartment offers spectacular panoramic views across the Yarra and Southbank and is in close proximity to the Crown Casino, Aquarium, and Exhibition Centre, a precinct that is evolving into one of the most significant in Melbourne. Situated on the 16th floor, you will be able to enjoy views of some of Melbournes most iconic buildings from your own spacious south facing private balcony (7.1sqm). The apartment itself is a generous size (66.2sqm excl. balcony) and has a bright and airy feel, it has open plan living and a well equipped kitchen with gas hob, dishwasher and ample storage. The master bedroom is of good size and has huge built in robes. Further benefits include separate laundry with trough, separate bathroom, security intercom and access to the building recreational facilities including swimming pool, spa, gymnasium and