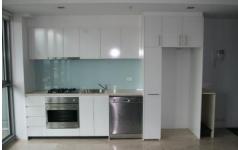

## 1612/8 Downie Street MELBOURNE VIC

This one bedroom apartment offers spectacular panoramic views across the Yarra and Southbank and is in close proximity to the Crown Casino, Aquarium, and Exhibition Centre, a precinct that is evolving into one of the most significant in Melbourne. Situated on the 16th floor, you will be able to enjoy views of some of Melbournes most iconic buildings from your own spacious south facing private balcony (7.1sqm). The apartment itself is a generous size (66.2sqm excl. balcony) and has a bright and airy feel, it has open plan living and a well equipped kitchen with gas hob, dishwasher and ample storage. The master bedroom is of good size and has huge built in robes. Further benefits include separate laundry with trough, separate bathroom, security intercom and access to the building recreational facilities including swimming pool, spa, gymnasium and