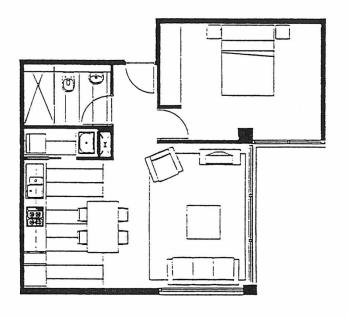

## 1602/22-40 Wills Street MELBOURNE VIC

This south facing one bedroom apartment is the ideal city pad. The city skyline views from the apartments full length windows provide the perfect backdrop an evening of entertaining. The expertly planned kitchen is primed for efficiency and easy care, featuring a dishwasher and a separate laundry. The master bedroom has spacious built in robes and again boasts fantastic city views. Situated in the popular Wills Tower this apartment is ideally located within walking distance of Flagstaff Gardens, Universities, Melbourne Central, Queen Victoria Market and public transport. The building itself has superb recreational facilities such as gymnasium, swimming pool and spa.