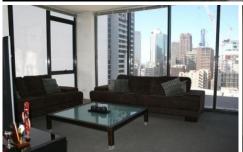

## 1602/22-40 Wills Street MELBOURNE VIC

This south facing one bedroom apartment is the ideal city pad. The city skyline views from the apartments full length windows provide the perfect backdrop an evening of entertaining. The expertly planned kitchen is primed for efficiency and easy care, featuring a dishwasher and a separate laundry. The master bedroom has spacious built in robes and again boasts fantastic city views. Situated in the popular Wills Tower this apartment is ideally located within walking distance of Flagstaff Gardens, Universities, Melbourne Central, Queen Victoria Market and public transport. The building itself has superb recreational facilities such as gymnasium, swimming pool and spa.