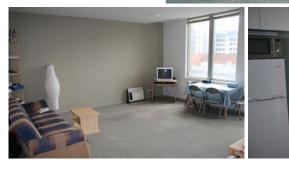

## 270 King Street MELBOURNE VIC

Positioned in the highly sought after building of 270 King Street, this large two bedroom apartment is situated on the 11th floor and is perfect for first home buyers or savvy investors. The apartment features a large, bright living area which leads on to a east facing balcony, a fully equipped kitchen with granite work tops and dishwasher. Two equally large sized bedrooms (both with BIR?s) and a sizable family bathroom with European laundry. Video security intercom and reverse cycle air conditioning, add extra bonus to this already impressive apartment. Also available for your enjoyment are the buildings superb recreation facilities including a large lap pool, spa and gymnasium and is only a short walk to Southern Cross Station, Flagstaff Gardens and the Crown Casino Complex. Inspect now before it?s too late!