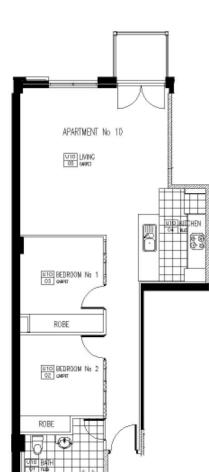

## 2 🎮 1 🚔

Type : Unit

View : https://www.bradyresidential.com.au/sale/vic/inne r-city/melbourne/residential/unit/7415605

001.686/014 L2.10

TYPICAL FLOOR FLAN

APARTMENT LOCATION ADARTMENT No. 10

BRADY

PERCENTIAL DEVELOPMENT PROVIDE AUDITORIO AND ADDITORS 12 CONTRE BULENCI