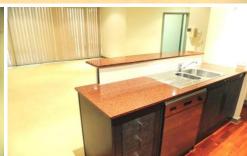

- High ceilings, spacious open plan living and dining area, private under-cover balcony.
- Timber floors (to the entry and kitchen)
- One generously sized bedroom with Built-in Robes
- Large kitchen/dining featuring granite bench-tops, functional cupboards and quality stainless steel appliances including oven and dishwasher
- Large central bathroom with European laundry