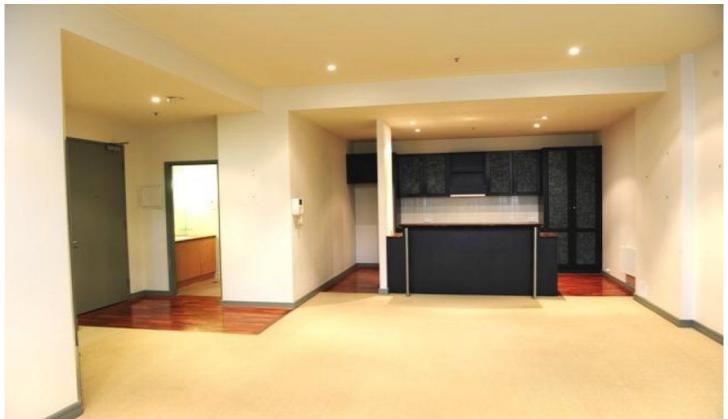

- High ceilings, spacious open plan living and dining area, private under-cover balcony.
- Timber floors (to the entry and kitchen)
- One generously sized bedroom with Built-in Robes
- Large kitchen/dining featuring granite bench-tops, functional cupboards and quality stainless steel appliances including oven and dishwasher
- Large central bathroom with European laundry