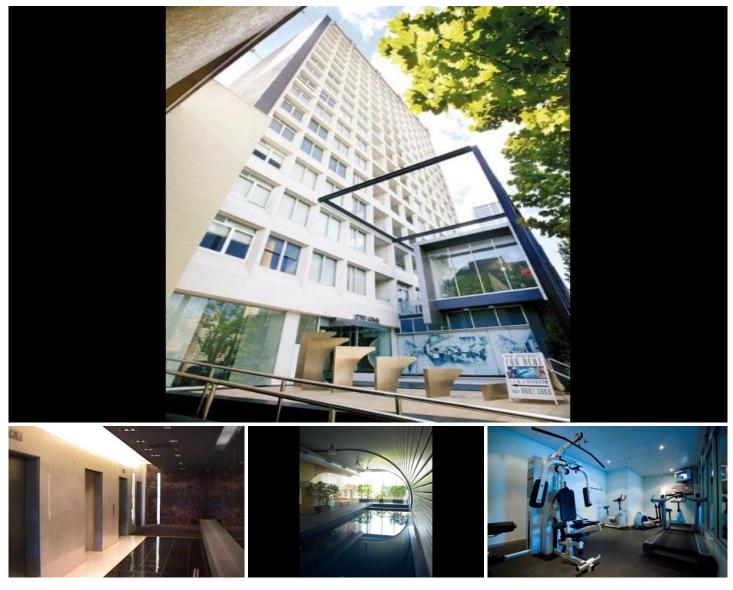

## 270 King Street MELBOURNE VIC

Enjoy the views from this 15th floor, two bedroom, two bathroom apartment in this sought after building. Boasting a spacious floor plan, open plan living and balcony. Entertain in the large kitchen with dishwasher and an island worktop/breakfast bar. With two generously sized bedrooms both with built in robes and master with en-suite, this apartment has everything you have been looking for. Further benefits include; reverse cycle air conditioning, video inter-com and secure underground parking. The building itself recreational facilities including heated indoor swimming pool, spa and gymnasium and it only a short walk to Southern Cross Station and Flagstaff Gardens