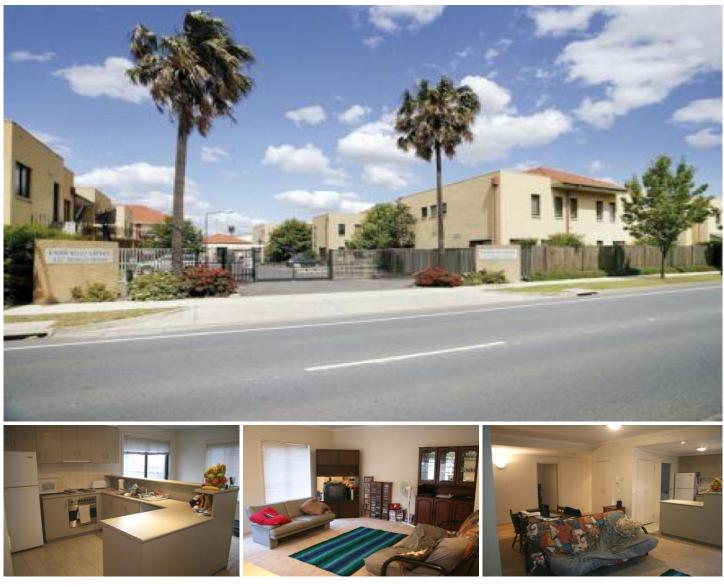

## 337 Station Street FAIRFIELD VIC

This large family sized apartment in a well maintained and secure complex will definitely tick all the boxes. As you enter the apartment you will be immediately surprised with the spacious open plan L-shaped living and dining area. The apartment is complimented with a south facing terrace which would be perfect for entertaining. The corner kitchen has ample bench space including electric hob and a large pantry. Master bedroom boasts a walk in robe which then leads to an en-suite bathroom, two further generously sized bedrooms (one with built in robes), a large family bathroom with separate bath and shower. Laundry facilities also included. The property also benefits from two parking spaces and electric heating. The complex offers residents ample recreational facilities which include outdoor pool, spa, gymnasium, games room, BBQ areas, tennis and