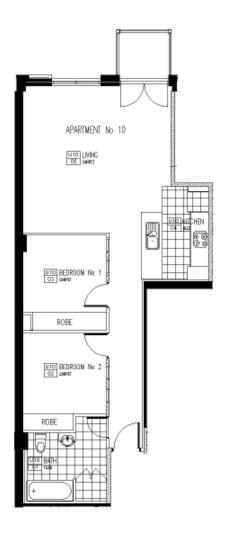

## 270 King Street MELBOURNE VIC

A larger than average two bedroom apartment on the 12th floor in this increasingly popular building. The two generously sized bedrooms both with built in robes, compliment the large open plan living. The clever floor plan, with the granite and fully equipped kitchen set to the side, brings a bright and spacious feel to the living/dining area, this is further benefited from an east facing balcony, perfect for having breakfast on a sunny morning! Further benefits include; large family bathroom with European laundry, video security intercom and reverse cycle air conditioning. The building facilities include pool, spa and gymnasium. Is only a very short walk to Southern Cross train station and some of the most vibrant places in the CBD.

TYPIGAL FLOOR PLAN

APARTMENT LOCATION APARTMENT No. 10

001#H/014 L2:10

12.10