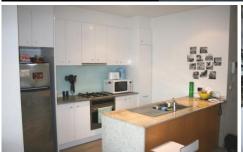

## 270 King Street MELBOURNE VIC

A larger than average two bedroom apartment on the 12th floor in this increasingly popular building. The two generously sized bedrooms both with built in robes, compliment the large open plan living. The clever floor plan, with the granite and fully equipped kitchen set to the side, brings a bright and spacious feel to the living/dining area, this is further benefited from an east facing balcony, perfect for having breakfast on a sunny morning! Further benefits include; large family bathroom with European laundry, video security intercom and reverse cycle air conditioning. The building facilities include pool, spa and gymnasium. Is only a very short walk to Southern Cross train station and some of the most vibrant places in the CBD.