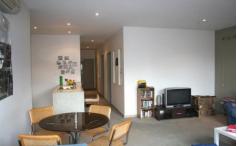

## 270 King Street MELBOURNE VIC

A larger than average two bedroom apartment on the 12th floor in this increasingly popular building. The two generously sized bedrooms both with built in robes, compliment the large open plan living. The clever floor plan, with the granite and fully equipped kitchen set to the side, brings a bright and spacious feel to the living/dining area, this is further benefited from an east facing balcony, perfect for having breakfast on a sunny morning! Further benefits include; large family bathroom with European laundry, video security intercom and reverse cycle air conditioning. The building facilities include pool, spa and gymnasium. Is only a very short walk to Southern Cross train station and some of the most vibrant places in the CBD.