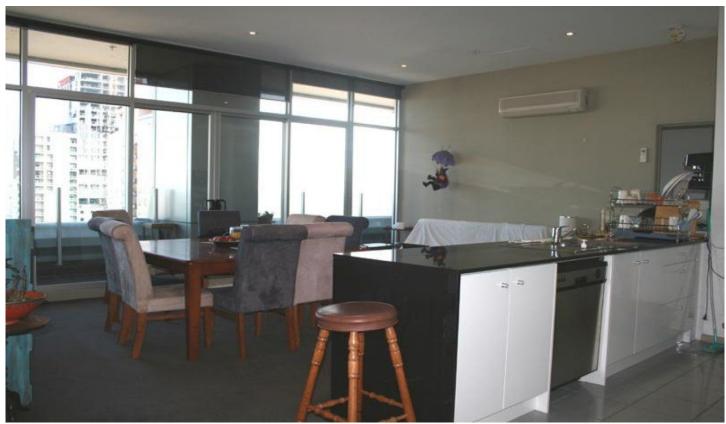

## 270 King Street MELBOURNE VIC

This stylish and modern sub penthouse apartment on the 16th floor offers a spacious floor plan. Comprising of entrance foyer, open plan gourmet kitchen with stainless steel appliances, large living and dining area with breathtaking views. Three double bedrooms, master with walk in robes and ensuite bathroom, built in robes in the further two bedrooms, central bathroom with shower over bath and European style laundry. Large entertainers balcony with access from living area and two bedrooms. Features security intercom access, two secure undercover car spaces, private lift access to the 16th floor, reverse cycle air-conditioning, indoor heated pool, spa and gymnasium. Positioned within walking distance to the most vibrant places in the CBD including Crown Entertainment Complex, Sporting facilities, Southern Cross Station and