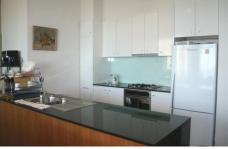

## 270 King Street MELBOURNE VIC

This stylish and modern sub penthouse apartment on the 16th floor offers a spacious floor plan. Comprising of entrance foyer, open plan gourmet kitchen with stainless steel appliances, large living and dining area with breathtaking views. Three double bedrooms, master with walk in robes and ensuite bathroom, built in robes in the further two bedrooms, central bathroom with shower over bath and European style laundry. Large entertainers balcony with access from living area and two bedrooms. Features security intercom access, two secure undercover car spaces, private lift access to the 16th floor, reverse cycle air-conditioning, indoor heated pool, spa and gymnasium. Positioned within walking distance to the most vibrant places in the CBD including Crown Entertainment Complex, Sporting facilities, Southern Cross Station and