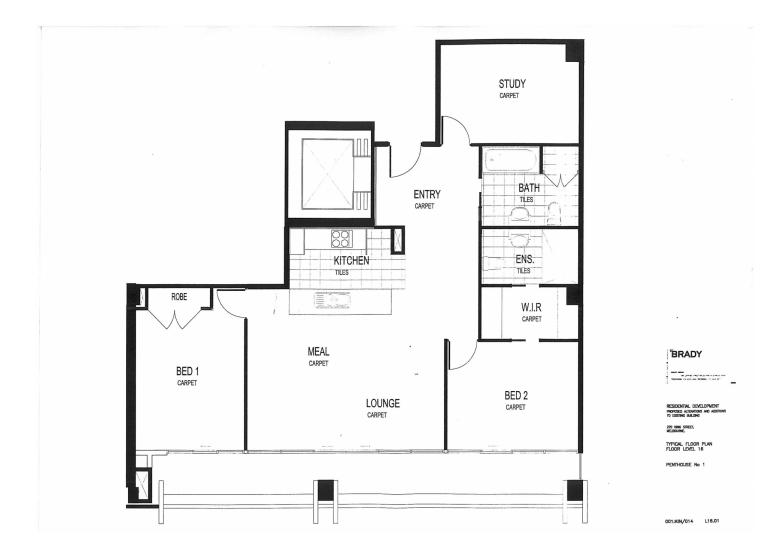

## 270 King Street MELBOURNE VIC

This stylish and modern sub penthouse apartment on the 16th floor offers a spacious floor plan. Comprising of entrance foyer, open plan gourmet kitchen with stainless steel appliances, large living and dining area with breathtaking views. Three double bedrooms, master with walk in robes and ensuite bathroom, built in robes in the further two bedrooms, central bathroom with shower over bath and European style laundry. Large entertainers balcony with access from living area and two bedrooms. Features security intercom access, two secure undercover car spaces, private lift access to the 16th floor, reverse cycle air-conditioning, indoor heated pool, spa and gymnasium. Positioned within walking distance to the most vibrant places in the CBD including Crown Entertainment Complex, Sporting facilities, Southern Cross Station and