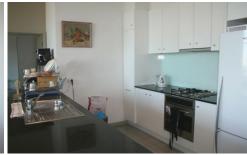

## 270 King Street MELBOURNE VIC

This stylish and modern sub penthouse apartment on the 16th floor offers a spacious floor plan. Comprising of entrance foyer, open plan gourmet kitchen with stainless steel appliances, large living and dining area with breathtaking views. Three double bedrooms, master with walk in robes and ensuite bathroom, built in robes in the further two bedrooms, central bathroom with shower over bath and European style laundry. Large entertainers balcony with access from living area and two bedrooms. Features security intercom access, two secure undercover car spaces, private lift access to the 16th floor, reverse cycle air-conditioning, indoor heated pool, spa and gymnasium. Positioned within walking distance to the most vibrant places in the CBD including Crown Entertainment Complex, Sporting facilities, Southern Cross Station and