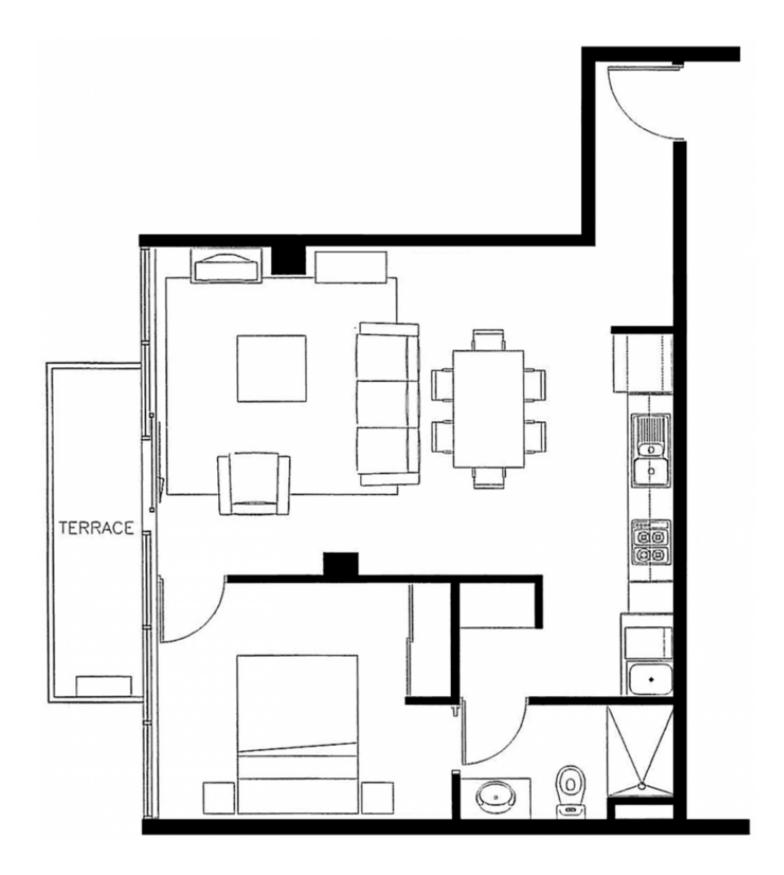

- Large bedroom with mirrored Built-In-Robes and access to the bathroom

- Large open plan living and dining area with access onto your balcony

- Large balcony overlooking Flagstaff Gardens

- MOdern kitchen with Stainless Steel appliances, gas cooking and dishwasher

- Separate hide-away Laundry

- The full use of indoor heated lap pool, spa and