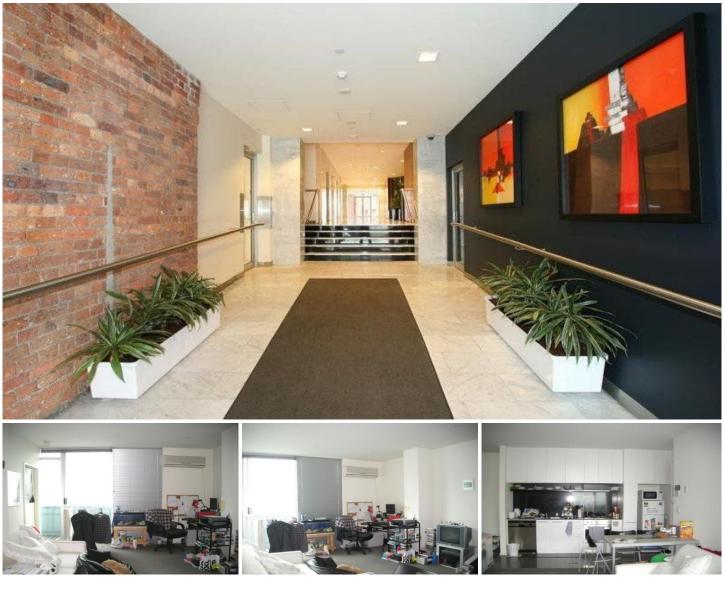

## 25-33 Wills Street MELBOURNE VIC

An excellent one Bedroom apartment within a popular well located building. This apartment is perfectly located within minutes walk to public transport, Queen Victoria Market, Flagstaff Gardens, local universities and Spencer Street DFO. Inspect it and be delighted! This property also features:

- Large bedroom with mirrored Built-In-Robes and access to the bathroom

- Large open plan living and dining area with access onto your balcony

- Large balcony overlooking Flagstaff Gardens

- MOdern kitchen with Stainless Steel appliances, gas cooking and dishwasher

- Separate hide-away Laundry

- The full use of indoor heated lap pool, spa and