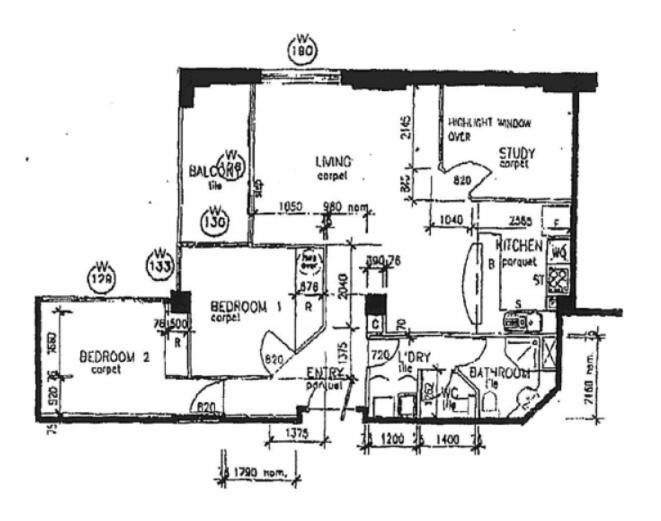

## 398 Latrobe Street MELBOURNE VIC

This stunning two bedroom plus study, one bathroom apartment is located on the second floor and set in a very quiet and sought after street. This is a terrific opportunity for a young couple buying their first home or an Investor. Close to Queen Victoria Market, Flagstaff Garden, RMIT, Melbourne University and public transport. This property also features:

- High ceilings, spacious open plan living and dining area, private balcony.
- Two generous bedrooms with Built-In Robes and the third room can be used for bedroom or study.
- Gallery kitchen with granite bench tops and quality stainless steel appliances inclusive oven and dishwasher.
- Large central bathroom, toilet and European laundry.
- White goods (fridge, washing machine and dryer) are