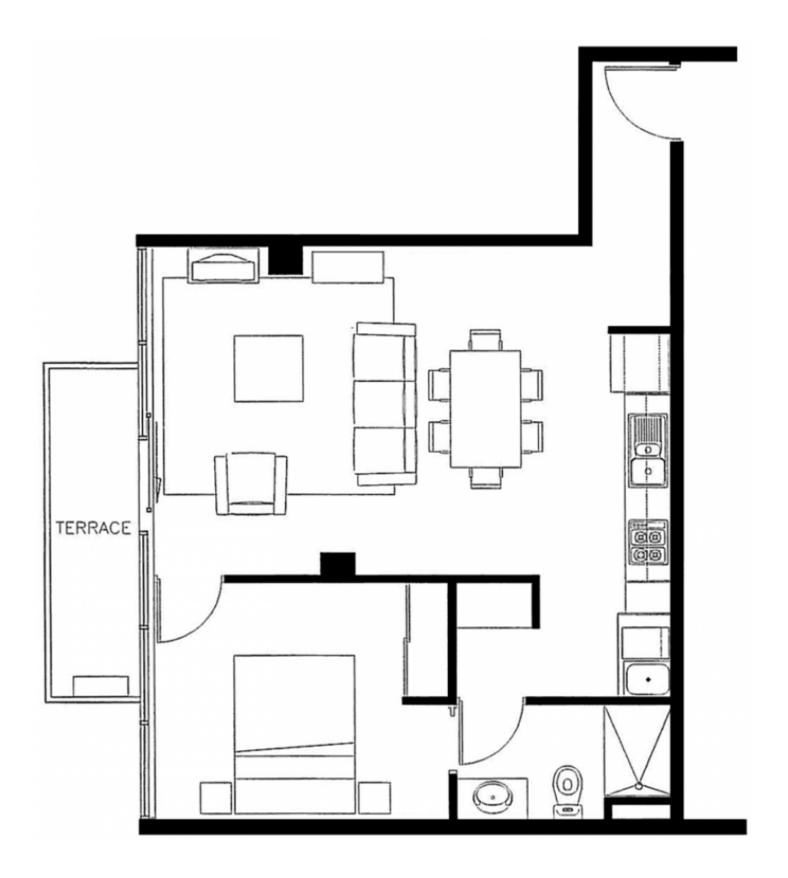

## 25-33 Wills Street MELBOURNE VIC

MOST SORT AFTER! You will definitely be impressed with this stunning and superb one bedroom apartment faces Flagstaff Gardens. This apartment may be just what you are looking for, as it is suitable for the First Home Buyer or an Investor! Just minutes to Queen Victoria Market, Flagstaff Station, Melbourne Central Station, RMIT and public transport is just at your doorstep. This property also features:

- Large open plan living and dining area with access onto your balcony.
- Large bedroom with mirrored Built-In-Robes and access to the bathroom.
- European Kitchen with Stainless Steel appliances, gas cooking and dishwasher.
- Separate hide-away Laundry.