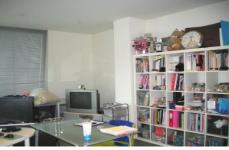

- Large open plan living and dining area with access onto your balcony.
- Large bedroom with mirrored Built-In-Robes and access to the bathroom.
- European Kitchen with Stainless Steel appliances, gas cooking and dishwasher.
- Separate hide-away Laundry.