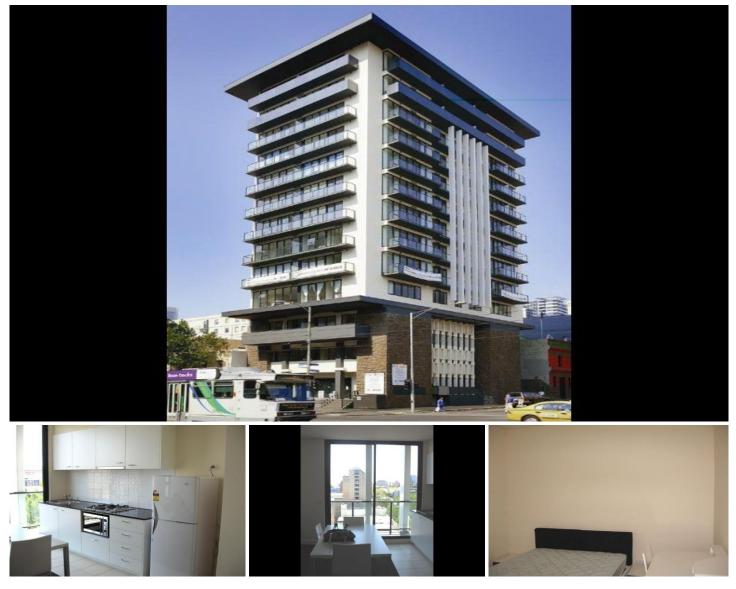

## 455 Elizabeth Street MELBOURNE VIC

This is a terrific opportunity for either an investor or the First Home Buyer. Its a magical furnished two bedroom apartment located on the seventh floor and set in a very sought after street (on the corner of Franklin and Elizabeth Street). Within walking distance to Victoria Market, Flagstaff Gardens, Melbourne Central Station, RMIT, Melbourne University and trams are just at your doorstep. This property also features:

- Open plan living and dining area
- Modern kitchen
- Main bedroom with Built-In-Robes
- Separate tiled bathroom and concealed laundry
- Security entrance and lift access.

Currently leased until 14/08/2009 at a rental of \$450 per week.