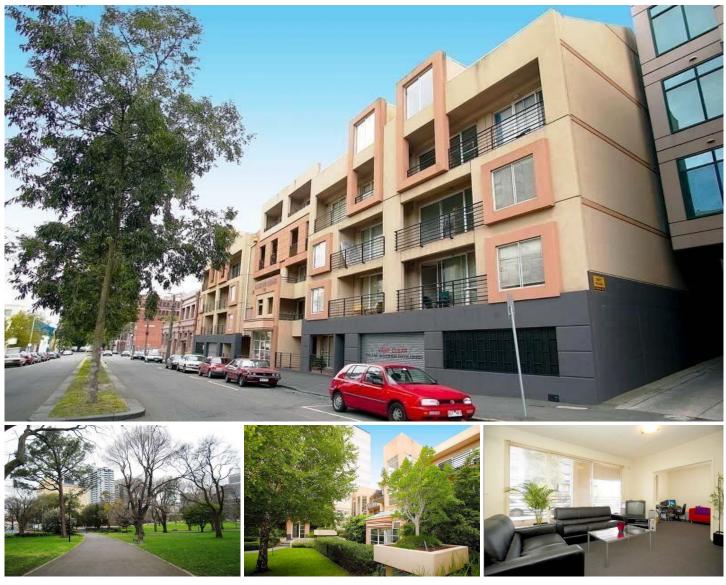

## 28 Jeffcott Street WEST MELBOURNE VIC

This two bedroom apartment is suitable for either investor or owner occupier especially The First Home Buyer. Once you enter this apartment, you will be captivated by its quality & superb layout. It is well located in a sought after location, close to Flagstaff Gardens, William Angliss TAFE, Flagstaff & Southern Cross Station, Queen Victoria Market, fine restaurants, cafes and public transport is just at your doorstep. This property also features:

- Spacious front courtyard overlooking Jeffcott Street

- Expansive open plan living and dining area

- Modern kitchen with bench space and functional cupboards

- Master bedroom with mirrored Build-In-Robes and direct access to private courtyard

- Central bathroom with concealed laundry including

2 🍋 1 🚔 1 🚘

Type : Unit

View : https://www.bradyresidential.com.au/sale/vic/inne r-city/west-melbourne/residential/unit/7415587

For full version visit the website