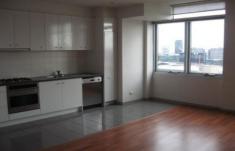

## 270 King Street MELBOURNE VIC

This west facing spacious apartment comprises of entrance hall, two bedrooms both with built in robes, dual access bathroom with hidden laundry. Large open plan lounge/dining area with views of Etihad Stadium and Docklands, modern kitchen with stainless steel appliances including dishwasher. Features include floating floor boards, video security entry, lap pool and spa. Positioned within walking distance to the most vibrant places in the CBD including Crown Entertainment Complex, the award winning Southern Cross Station, Yarra River and the dining and shopping precincts of Docklands and Southbank.