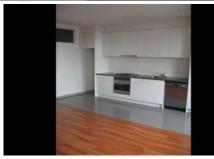

## 270 King Street MELBOURNE VIC

This west facing spacious apartment comprises of entrance hall, two bedrooms both with built in robes, dual access bathroom with hidden laundry. Large open plan lounge/dining area with views of Etihad Stadium and Docklands, modern kitchen with stainless steel appliances including dishwasher. Features include floating floor boards, video security entry, lap pool and spa. Positioned within walking distance to the most vibrant places in the CBD including Crown Entertainment Complex, the award winning Southern Cross Station, Yarra River and the dining and shopping precincts of Docklands and Southbank.