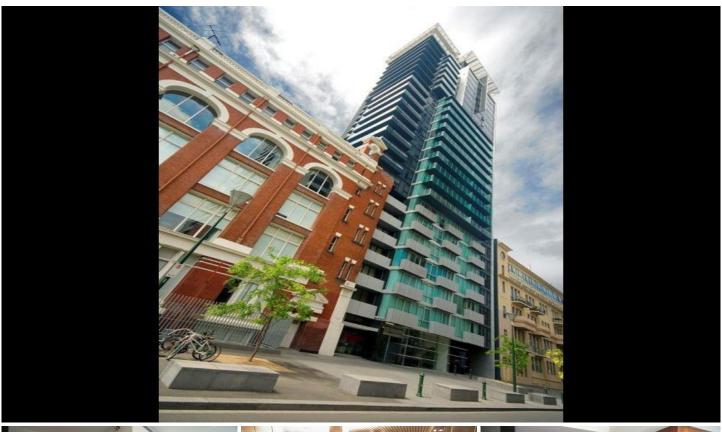

## 1601/22-40 Wills Street MELBOURNE VIC

This one bedroom apartment will be a nice surprise! With views of the city and the world famous Rialto building! The property comprises of entrance hall, modern kitchen with plenty of bench space overlooking dining area. Separate living room with parquetry floors and full access to balcony, good size double bedroom with built in robes, bathroom and separate laundry. Features include Blanco stainless steel appliances and dishwasher in the kitchen, also included in the sale is TV, bar fridge, washing machine and dryer. This building is has intercom security access, gym, pool and spa facilities.