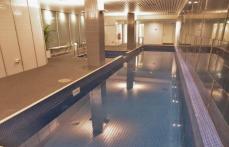

## 1601/22-40 Wills Street MELBOURNE VIC

This one bedroom apartment will be a nice surprise! With views of the city and the world famous Rialto building! The property comprises of entrance hall, modern kitchen with plenty of bench space overlooking dining area. Separate living room with parquetry floors and full access to balcony, good size double bedroom with built in robes, bathroom and separate laundry. Features include Blanco stainless steel appliances and dishwasher in the kitchen, also included in the sale is TV, bar fridge, washing machine and dryer. This building is has intercom security access, gym, pool and spa facilities.