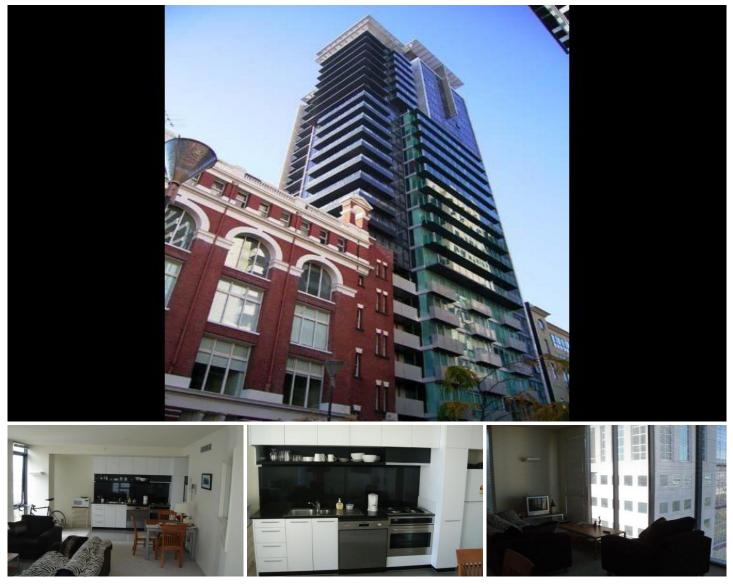

## 2103/22-40 Will Street MELBOURNE VIC

This immaculate one bedroom unit is great for that first time homeowner or investor looking to add another beauty onto their rent roll. Short walk to shopping and all the best Melbourne has to offer. This 1 bed/1bath located on the 21st floor offers exceptional views. Tenancy runs until July 2009 and rent received is \$21840.00pa approx. Inspection is a must. This unit wont be around long. Call to inspect today.