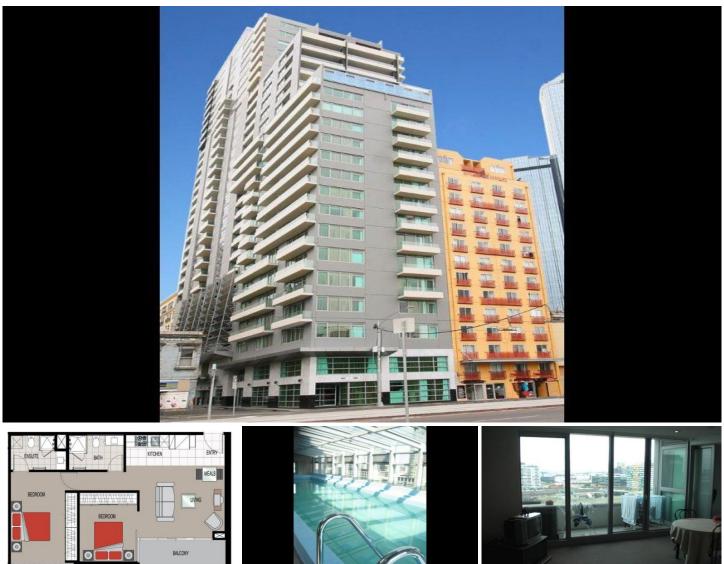

## 1707/8 Downie Street MELBOURNE VIC

This beautiful Two Bedroom apartment high on the 17th floor with panoramic views. This apartment offers exceptional value and great location.

Property Features: Master Bedroom with walk-in closet En-suite and private balcony Large second bedroom or work room Separate Laundry Large Kitchen with Stainlees Steel appliances North Facing Views Use of indoor heated Pool, Spa and Gymnasium

## 2 🎮 2 🚆

Type : Unit

Building Size : 7 sqm

View

: https://www.bradyresidential.com.au/sal e/vic/inner-city/melbourne/residential/uni t/7415574