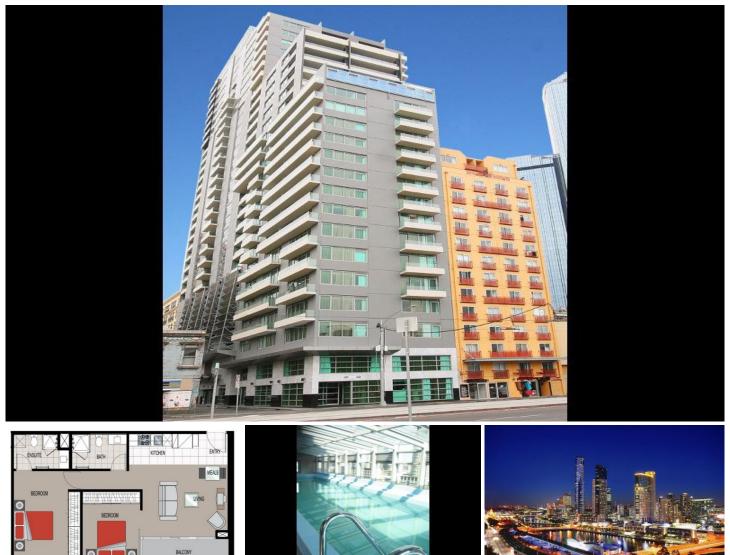

## 1707/8 Downie Street MELBOURNE VIC

This beautiful Two Bedroom apartment high on the 17th floor with panoramic views is nestled between the legal precinct and the Queen Victoria Market. This apartment offers exceptional value and quiet location.

**Property Features:** Master Bedroom with walk-in closet En-suite and private balcony Large second bedroom or work room Separate Laundry Large Kitchen with Stainless Steel appliances North Facing Views Use of indoor heated Pool, Spa and Gymnasium