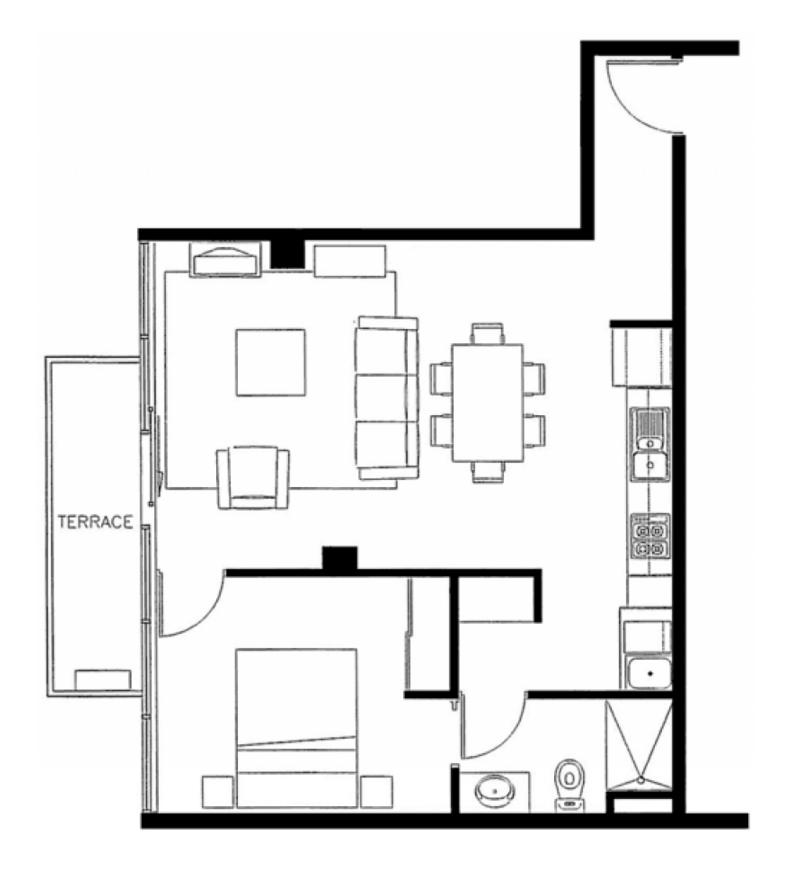

## 809/25-33 Wills Street MELBOURNE VIC

MOST SORT-AFTER! This quality apartment faces flagstaff gardens. A large one (1) bedroom, approx. 59sqm total area, has an impressive large living/dining area with access onto your balcony. It also features:

- Large Bedroom with BIRs and access to the bathroom
- S/Steel European Kitchen
- Floor-ceiling windows
- Large balcony overlooking Flagstaff gardens
- The use of Lap pool, Spa and Gymnasium

## 1 🎮 1 🚆

- Type : Unit
- Land Size : 59 sqm View : https://w
  - : https://www.bradyresidential.com.au/sale/vi c/inner-city/melbourne/residential/unit/74155 72