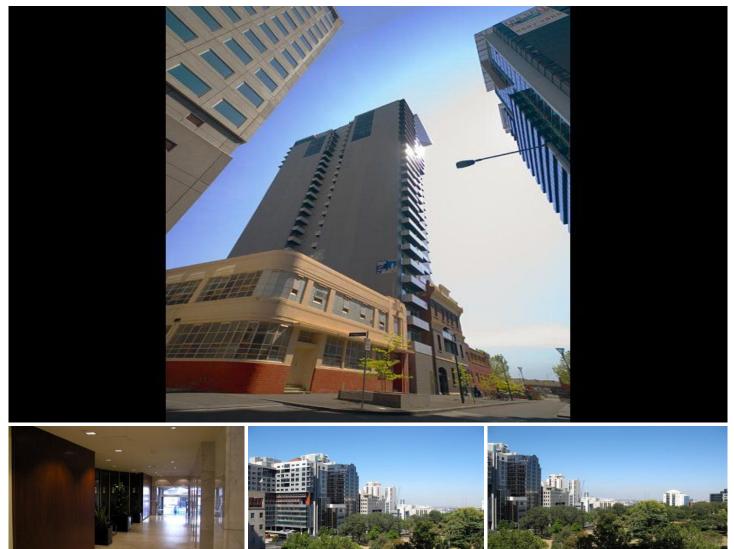

## 809/25-33 Wills Street MELBOURNE VIC

MOST SORT-AFTER! This quality apartment faces flagstaff gardens. A large one (1) bedroom, approx. 59sqm total area, has an impressive large living/dining area with access onto your balcony. It also features:

- Large Bedroom with BIRs and access to the bathroom
- S/Steel European Kitchen
- Floor-ceiling windows
- Large balcony overlooking Flagstaff gardens
- The use of Lap pool, Spa and Gymnasium