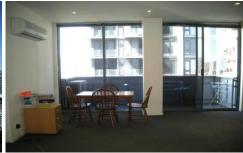

- Master bedroom with Built-in Robe, Ensuite bathroom and private balcony.
- Total area size approximately 86sqm.
- Large second bathroom with Built-in Robe and large floor-to-ceiling window.
- Large Kitchen with Stainless Steel appliances, gas cooking and dishwasher.
- North-East facing views.
- Separate hide-away Laundry.
- The full use of Pool, Spa and Gymnasium.