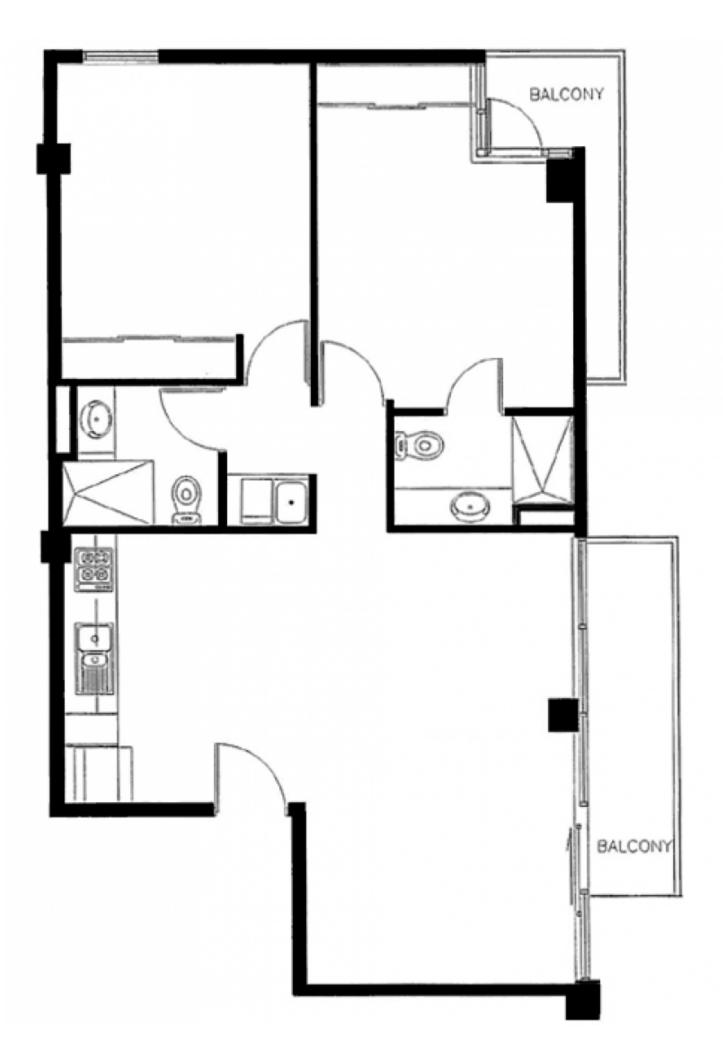

## 1705/25-33 Wills Street MELBOURNE VIC

We are proud to offer this lovely two (2) bedroom, two (2) bathroom apartment inclusive secure undercover single car space. High on the 17th floor with panoramic views and nestled between the legal precinct and Queen Victoria Market, this apartment will impress. Other features include:

- Master bedroom with Built-in Robe, Ensuite bathroom and private balcony.
- Total area size approximately 86sqm.
- Large second bathroom with Built-in Robe and large floor-to-ceiling window.
- Large Kitchen with Stainless Steel appliances, gas cooking and dishwasher.
- North-East facing views.
- Separate hide-away Laundry.
- The full use of Pool, Spa and Gymnasium.