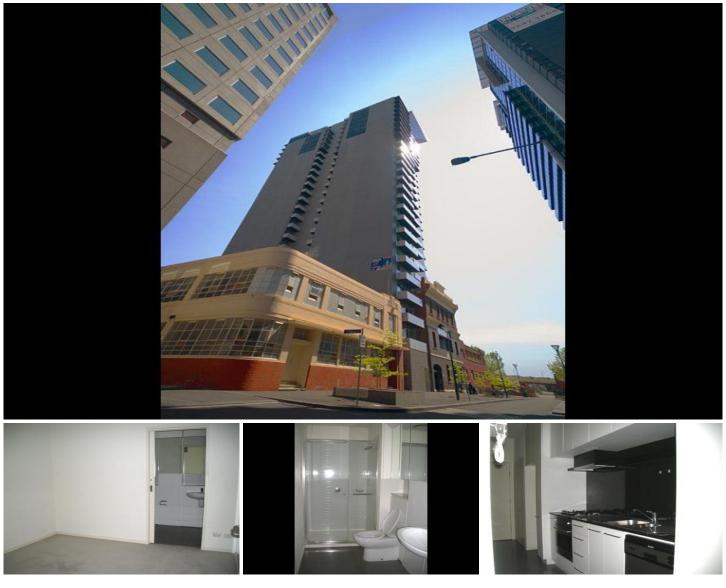

## 408/25 Wills Street MELBOURNE VIC

This lovely large one (1) bedroom apartment may be just what you are looking for. Located on the 4th floor with the size approximately 54 square metres inclusive the balcony. This property also features:

- A large sized bedroom with BIR's
- Gallery kitchen with European appliances
- Dual access bathroom
- Separate lounge with balcony
- Access to heated pool, spa and gymnasium

- Close to Queen Victoria Market, Universities and Flagstaff Gardens