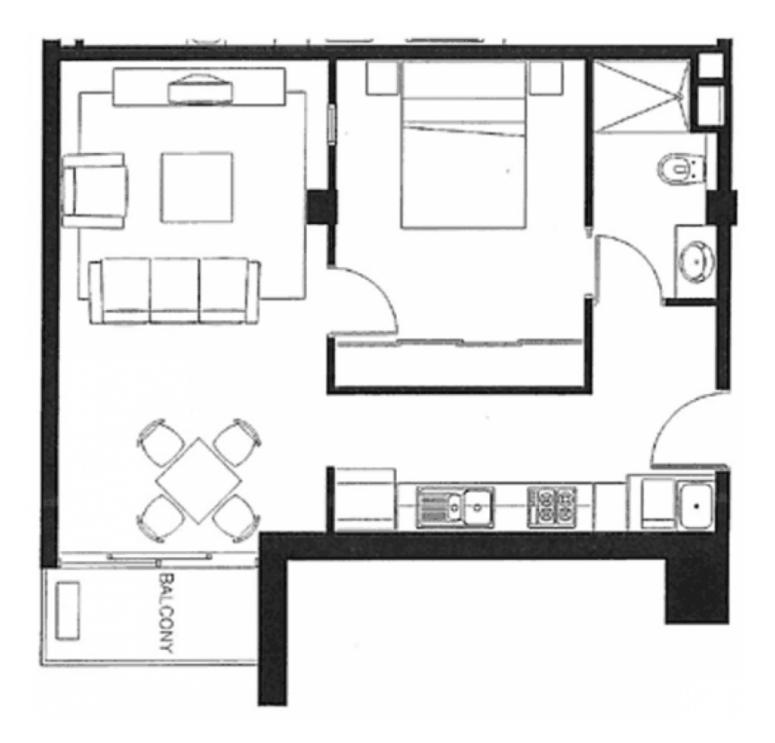

## 408/25 Wills Street MELBOURNE VIC

This lovely large one (1) bedroom apartment may be just what you are looking for. Located on the 4th floor with the size approximately 54 square metres inclusive the balcony. This property also features:

- A large sized bedroom with BIR's
- Gallery kitchen with European appliances
- Dual access bathroom
- Separate lounge with balcony
- Access to heated pool, spa and gymnasium

- Close to Queen Victoria Market, Universities and Flagstaff Gardens